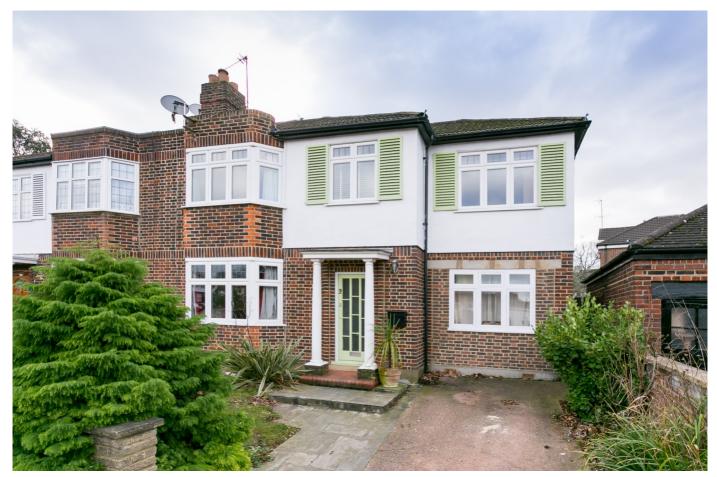

## Lexton Gardens, Streatham Hill SW12

Borough: Lambeth

## £2,450 pcm

- Four bedroom house
- Eat-in kitchen

A spacious four bedroom house on Lexton Gardens in Balham. The ground floor comprises a large, bright reception room, downstairs W/C and generously sized eat in kitchen, fitted with appliances. The first floor of this property offers four large double rooms and a modern tiled bathroom. This house also benefits from a driveway, for off street parking at the front and large private garden at the rear. Lexton Gardens is just off Kings Avenue which offers buses into Balham, Stockwell, Brixton and the city and is within close proximity of Streatham Hill BR and the amenities of Streatham High Road. Available soon.