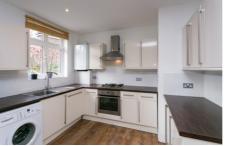

## £2,450 pcm

- Four bedroom house
- Eat-in kitchen

A spacious four bedroom house on Lexton Gardens in Balham. The ground floor comprises a large, bright reception room, downstairs W/C and generously sized eat in kitchen, fitted with appliances. The first floor of this property offers four large double rooms and a modern tiled bathroom. This house also benefits from a driveway, for off street parking at the front and large private garden at the rear. Lexton Gardens is just off Kings Avenue which offers buses into Balham, Stockwell, Brixton and the city and is within close proximity of Streatham Hill BR and the amenities of Streatham High Road. Available soon.