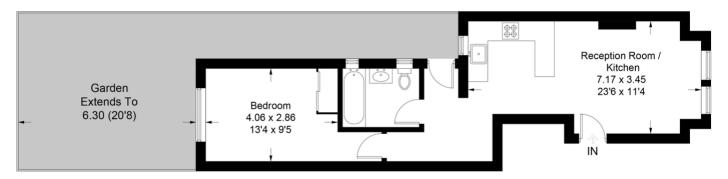

## **Barcombe Avenue**

Approximate Gross Internal Area Ground Floor = 46.3 sq m / 498 sq ft

**Ground Floor** 

This plan is for layout guidance only. Not drawn to scale unless stated. Windows and door openings are approximate. Whilst every care is taken in the preparation of this plan, please check all dimensions, shapes and compass bearings before making any decisions reliant upon them. (ID405424)