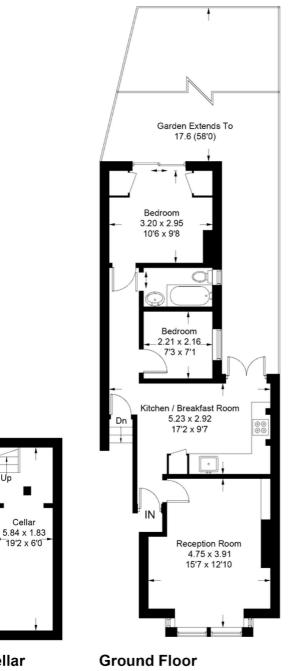

## **Mount Ephraim Lane**

Approximate Gross Internal Area Total = 65.7 sq m / 707 sq ft

Cellar Sq ft 116 Sq ft 591

Illustration for identification purposes only, measurements are approximate, not to scale. FloorplansUsketch.com © 2018 (ID403583)