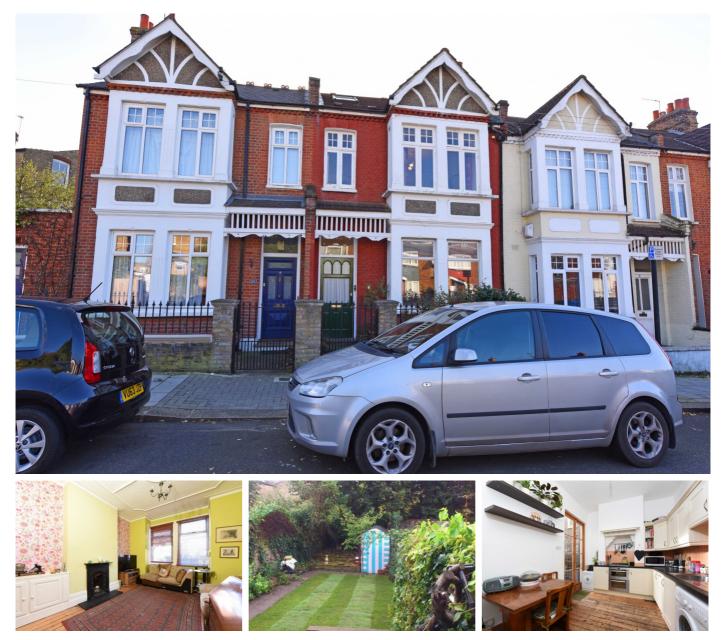

## Mount Ephraim Lane, Streatham Hill SW16

Tenure: Leasehold Borough: Lambeth

## Offers in excess of £450,000

- Two bedrooms
- Lovely bay fronted reception room

A charming two bedroom ground floor garden flat. The accommodation has charm and character with a lovely bay fronted reception room and very attractive rear garden. The flat is in a handsome converted period house and has a cellar for storage. This is a lovely quiet location on a residential road close to the High Street shops bars and restaurants. Streatham Hill Station is a short walk away which connects to Victoria and London bridge and there are many bus routes on the High Road.