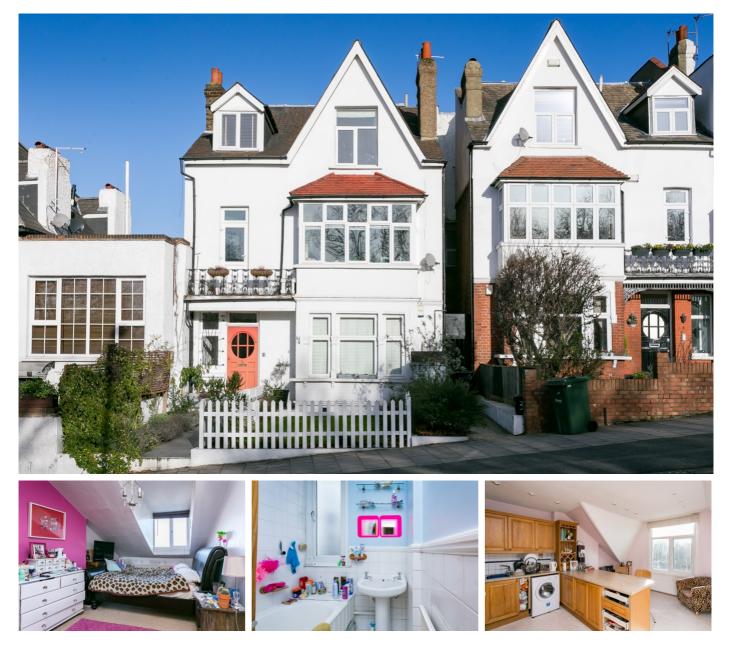

## £390,000

- Two double bedrooms
- Fantastic view over the common

A large two double bedroom flat with a fabulous view over the common. The flat is spacious and light but would benefit from some modernisation and re decoration. It is on the top floor of a smart period house and the views across the common are fantastic. Streatham and Streatham Common stations are both close by as well as two large supermarkets, the leisure centre and of course Streatham Common.