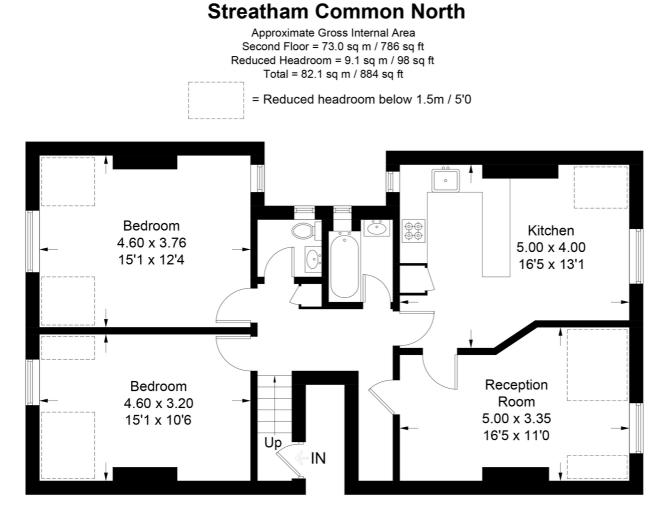

## Second Floor

This plan is for layout guidance only. Not drawn to scale unless stated. Windows and door openings are approximate. Whilst every care is taken in the preparation of this plan, please check all dimensions, shapes and compass bearings before making any decisions reliant upon them. (ID403813)