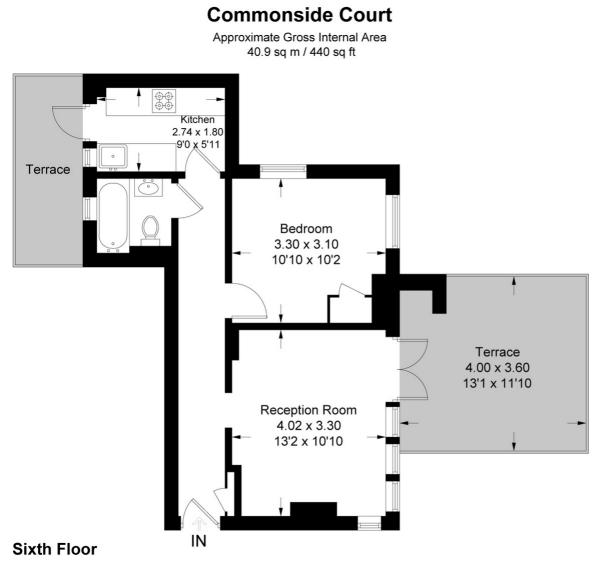

This plan is for layout guidance only. Not drawn to scale unless stated. Windows and door openings are approximate. Whilst every care is taken in the preparation of this plan, please check all dimensions, shapes and compass bearings before making any decisions reliant upon them. (ID403230)