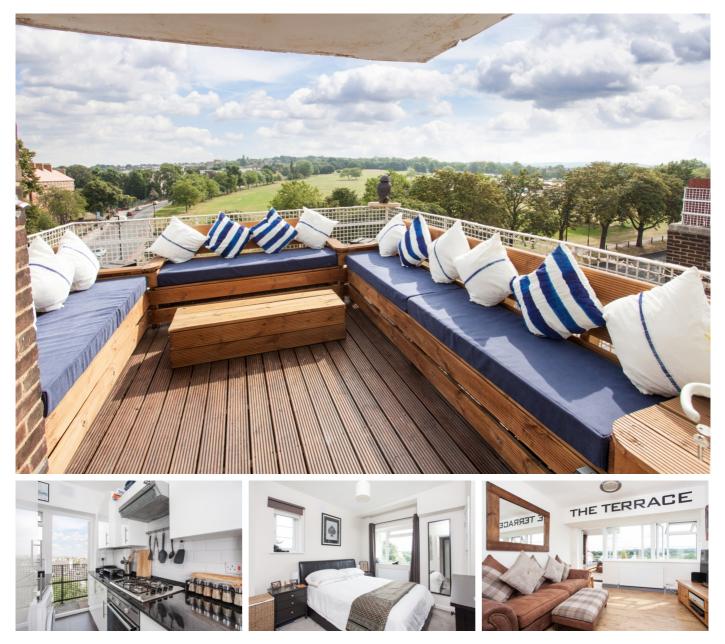

## £325,000

- One bedroom
- Accommodation is smart and well presented

A delightful one bedroom flat in a mansion block facing the common. The flat has telephone entry and a lift. The accommodation is smart and well presented and the real feature is the large roof terrace with a direct view over the common. The flat is available with no chain. There are shops, pubs and large supermarkets close by and of course the common. Both Streatham and Streatham Common Stations are nearby on different lines into the city and the bus depot to the north means there is a large choice for routes into the city.