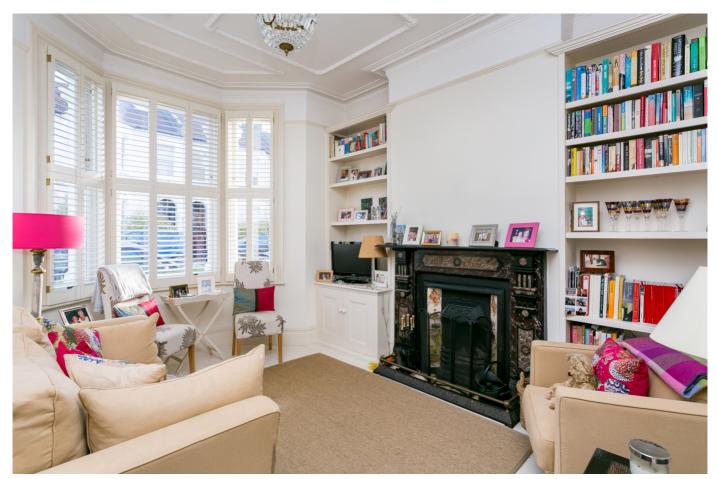

## £525,000 pcm

- Large one bedroom flat
- Private garden

A large ground floor, one bedroom maisonette on Blakemore Road. This beautifully presented property comprises; a spacious living room with feature fire place, separate dining room (which incorporates a folddown bed, perfect for hosting guests), one double bedroom with in-built storage, kitchen fitted with appliances, modern tiled bathroom and a private landscaped garden. The apartment also has use of a cellar, offering excellent storage. Located within close proximity of Streatham Hill BR, offering routes into the city and the local amenities of Streatham High Road.