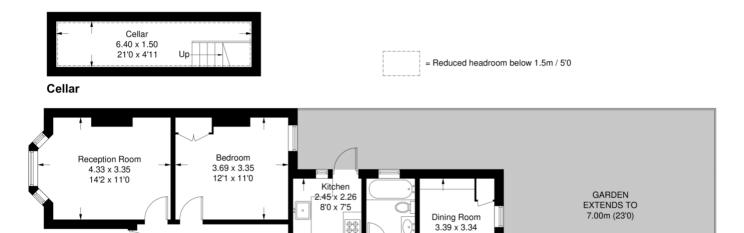

## Blakemore Road

Approximate Gross Internal Area Ground Floor = 57.9 sq m / 623 sq ft Cellar = 9.6 sq m / 103 sq ft Total = 67.5 sq m / 726 sq ft

11'1 x 10'11

This plan is for layout guidance only. Not drawn to scale unless stated. Windows and door openings are approximate. Whilst every care is taken in the preparation of this plan, please check all dimensions, shapes and compass bearings before making any decisions reliant upon them. (ID403228)

IN

**Ground Floor** 