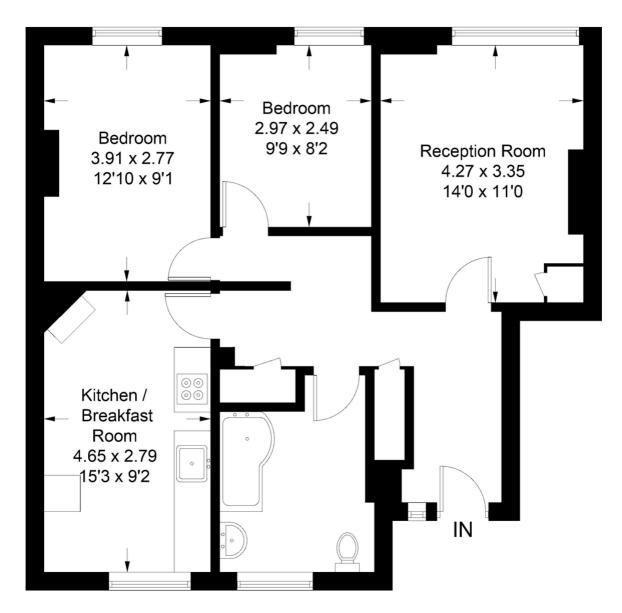

#### **Cubitt House**

# **Ground Floor**

## Illustration for identification purposes only, measurements are approximate, not to scale. FloorplansUsketch.com © 2018 (ID402837)