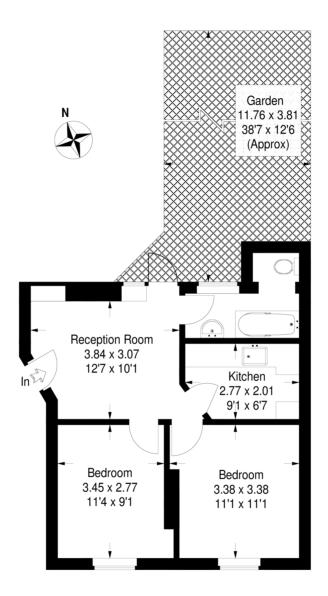

## **Wellfield Road**

Approximate Gross Internal Area 45.7 sq m / 492 sq ft

### **Ground Floor**

This plan is for layout guidance only. Not drawn to scale unless stated. Windows & door openings are approximate. Whilst every care is taken in the preparation of this plan, please check all dimensions, shapes & compass bearings before making any decisions reliant upon them. (ID141636)