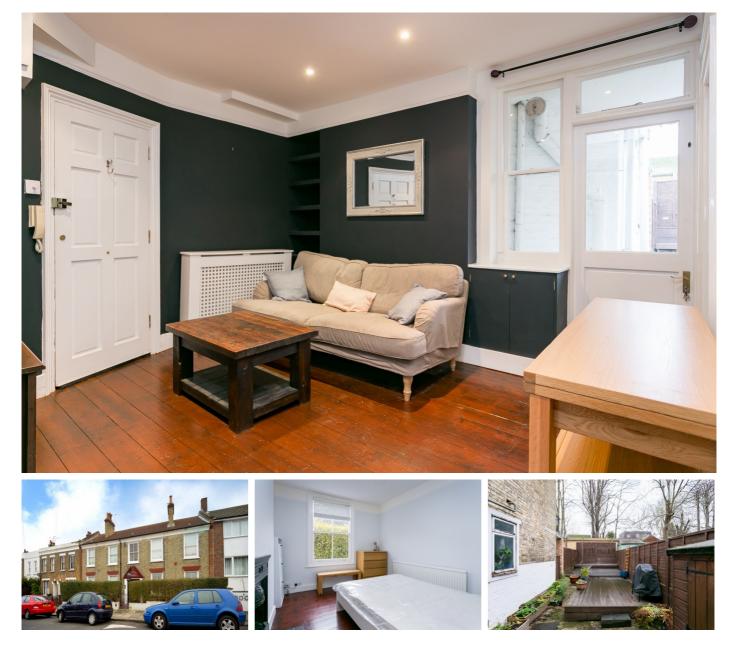

# £1,450 pcm

- Two double bedrooms
- Private garden

A charming two double bedroom garden flat to rent on Wellfield Road. The flat has a beautiful selection of period features including original wooden floors and fireplaces and is very well presented throughout. To the rear is a private garden accessed directly from reception. The property also has two equally sized double bedrooms, modern kitchen with appliances and tiled bathroom. Wellfield Road is in close proximity to both Streatham and Streatham Hill stations, the shops, bars and restaurants of the high road and the leisure facilities of the HUB development. Available soon, furnished.