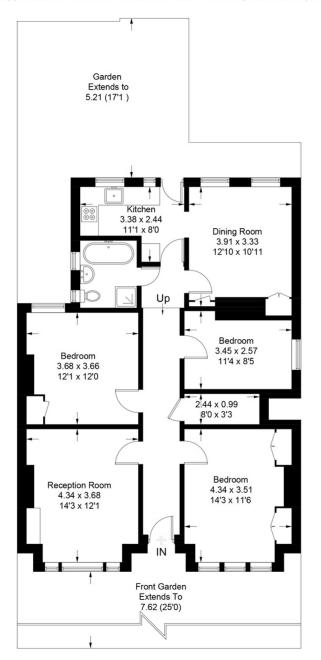

### Valley Road

Approximate Gross Internal Area Total = 95.1 sq m / 1024 sq ft

### **Ground Floor**

Illustration for identification purposes only, measurements are approximate, not to scale. FloorplansUsketch.com © 2018 (ID401281)