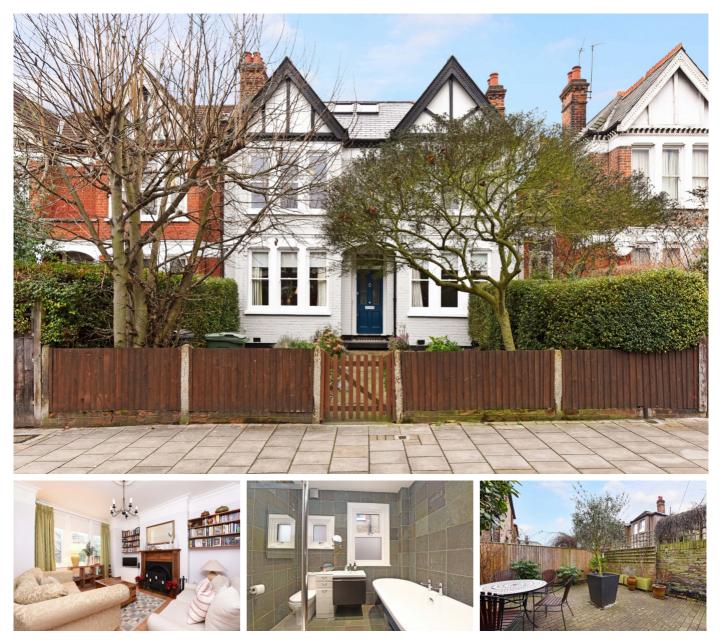

# £650,000

- Three bedrooms
- Double-fronted Edwardian Maisonette

This amazing double-fronted Edwardian maisonette has three bedrooms, a very large reception room and kitchen-diner that offers more living space over one floor than many of the local three bedroom houses in their entirety. The property is beautifully presented and enjoys a West-facing garden to the rear plus a large front garden. The amenities of Streatham High Road are only a short walk away along with local transport links.