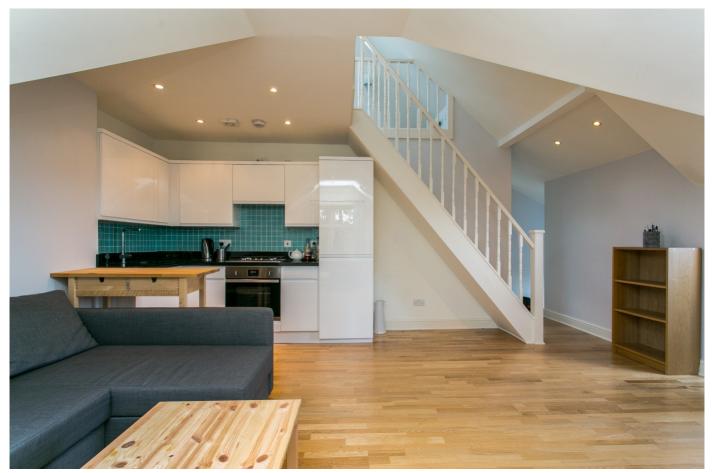

# £350,000

- Two bedroom flat
- Top floor

A well-presented two bedroom flat (one mezzanine bedroom) on Woodbourne Avenue. This recently newly refurbished property comprises; large open plan kitchen/ living room with appliances, double bedroom and modern bathroom with shower over the bath. In addition, tiphere is a mezzanine bedroom off the reception. The property is split over two levels and is neutrally decorated throughout.