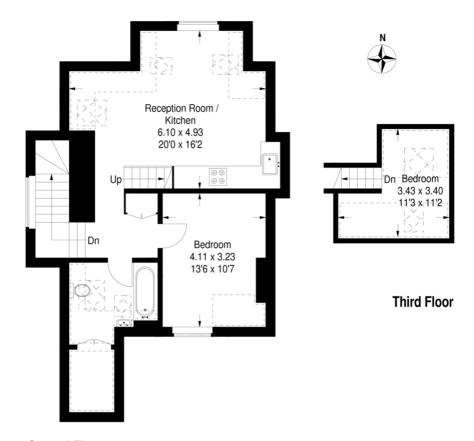

### **Woodbourne Avenue**

Approximate Gross Internal Area (Excluding Reduced Headroom)  $59.7\ sq\ m\ /\ 643\ sq\ ft$  Reduced Headroom = 17.1 sq m / 184 sq ft Total = 76.8 sq m / 827 sq ft

#### **Second Floor**

**First Floor** 

= Reduced headroom below 1.5 m / 5'0

This plan is for layout guidance only. Not drawn to scale unless stated.

Windows & door openings are approximate. Whilst every care is taken in the preparation of this plan,please check all dimensions, shapes & compass bearings before making any decisions reliant upon them. (ID203258)