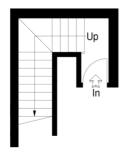

### **Woodbourne Avenue**

Approximate Gross Internal Area (Excluding Reduced Headroom)  $59.7\ sq\ m\ /\ 643\ sq\ ft$  Reduced Headroom = 17.1 sq m / 184 sq ft Total = 76.8 sq m / 827 sq ft

#### **Second Floor**

**First Floor** 

= Reduced headroom below 1.5 m / 5'0

This plan is for layout guidance only. Not drawn to scale unless stated.

Windows & door openings are approximate. Whilst every care is taken in the preparation of this plan,please check all dimensions, shapes & compass bearings before making any decisions reliant upon them. (ID203258)