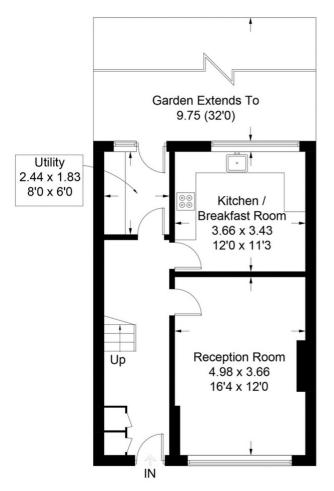

## **Wellfield Road**

Ground Floor Sq ft 531

First Floor Sq ft 527

Illustration for identification purposes only, measurements are approximate, not to scale. FloorplansUsketch.com © 2018 (ID400354)