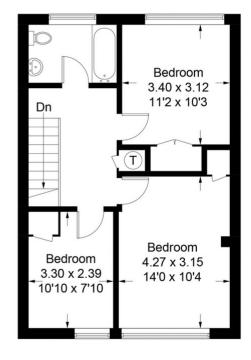

## **Wellfield Road**

Ground Floor Sq ft 531

First Floor Sq ft 527

Illustration for identification purposes only, measurements are approximate, not to scale. FloorplansUsketch.com © 2018 (ID400354)