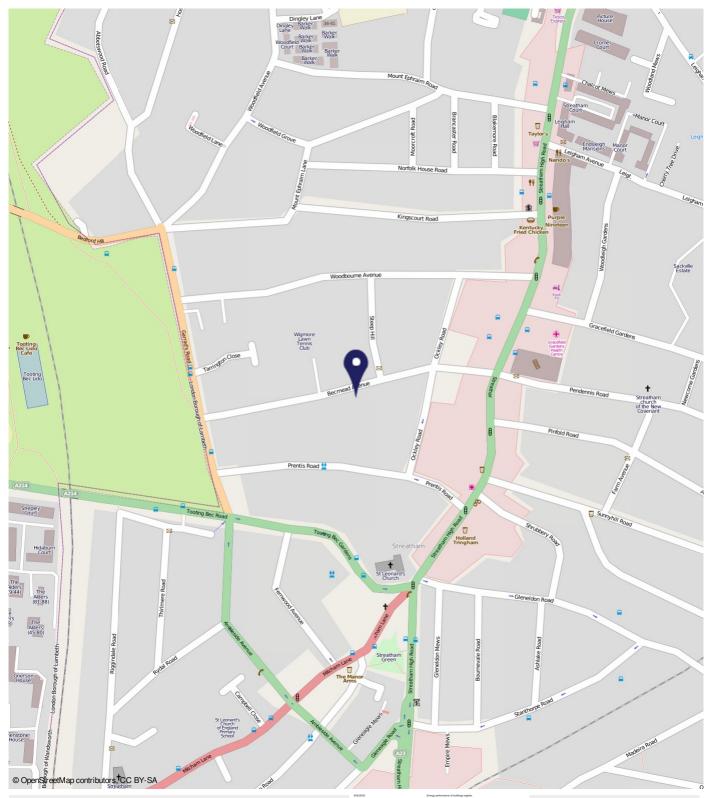

#### **Distances**

- To Streatham Rail Station 0.4 miles
- To Streatham Hill Rail Station 0.5 miles
- To Streatham Common Rail Statio 0.9 miles
- To Balham Underground Station 1.2 miles
- To Balham Rail Station 1.2 miles