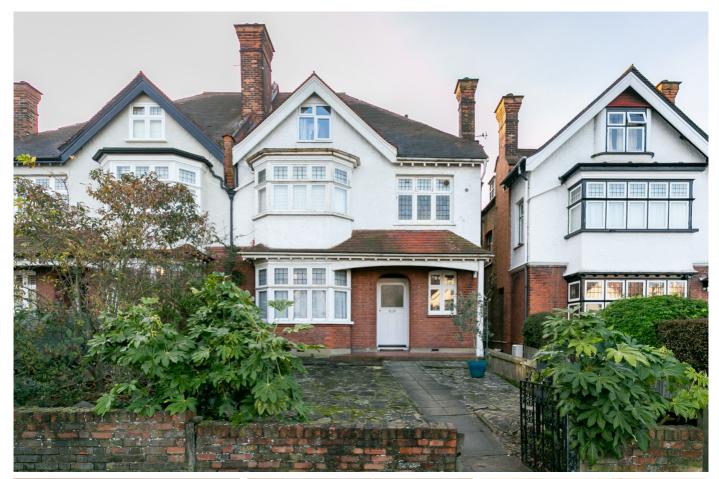

### **Becmead Avenue, Streatham SW16**

Borough: Lambeth

## £1,050 pcm

- Studio flat
- First floor

A very spacious, first floor, studio flat on Becmead Avenue in Streatham Hill. This bright flat offers a large studio room, kitchen with appliances and tiled bathroom. Becmead Avenue is a lovely road offering easy access to the amenities of Streatham High Road but also to Tooting Bec and Balham as well. Available from 20th October, furnished. \*SINGLE OCCUPANT ONLY\*.