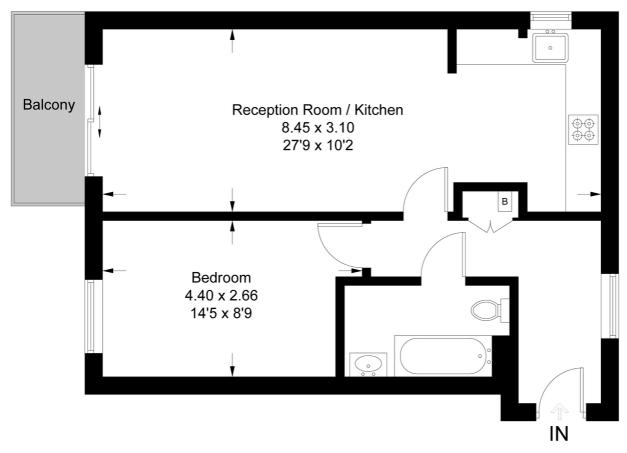

## **Blytheswood Place**

Approximate Gross Internal Area 50.9 sq m / 548 sq ft

## Fifth Floor

This plan is for layout guidance only. Not drawn to scale unless stated. Windows and door openings are approximate. Whilst every care is taken in the preparation of this plan, please check all dimensions, shapes and compass bearings before making any decisions reliant upon them. (ID397499)