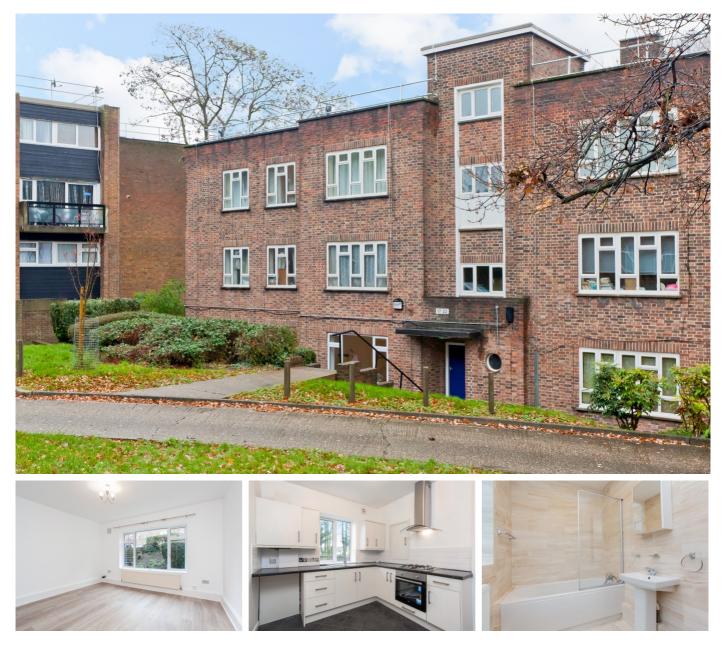

## £400,000

- Three bedrooms
- Newly refurbished

A newly refurbished three bedroom in a great location between Streatham Hill and Tulse Hill. The apartment has a lovely new bathroom and kitchen and is brightly decorated throughout. The park and tennis courts at Hillside Gardens are moments away. Excellent rail links to the City and the West End can be found at Streatham Hill or Tulse Hill along with a wide variety of shops, bars and restaurants. The flat is being sold chain free.