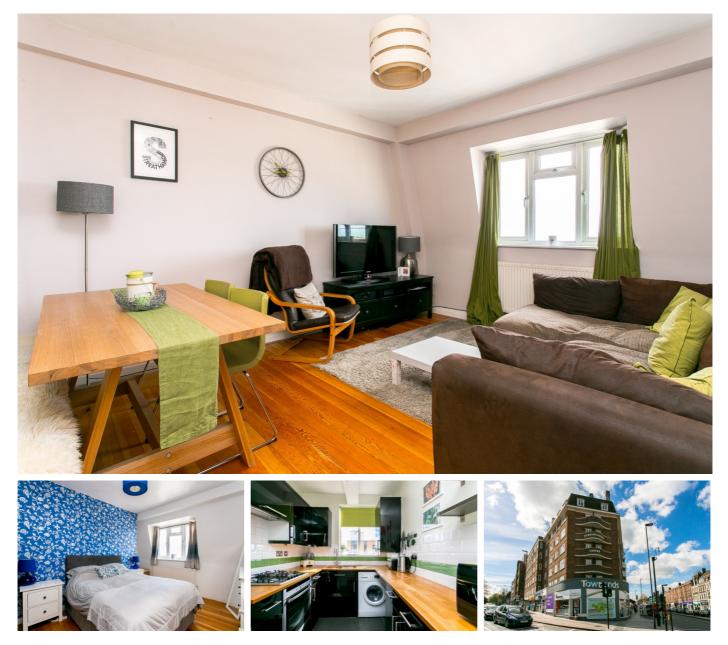

# £1,400 pcm

- Three bedroom flat
- Top floor

A sensational three bedroom flat with far reaching views over London, that is just seconds from the excellent Streatham Hill Station. The flat is presented in stylish condition throughout with a modern kitchen, contemporary bathroom and origanal wooden floors.

It is also located on the top floor of the building, meaning not only do you have no-one above you but it is also extremely bright. Streatleigh Court is on the corner of Leigham Court Road and the High Road, so it is incredibly convenient for the ever-improving array of shops, bars and restaurants in the area.

This property is managed by Brooks, comes furnished, and is available now.