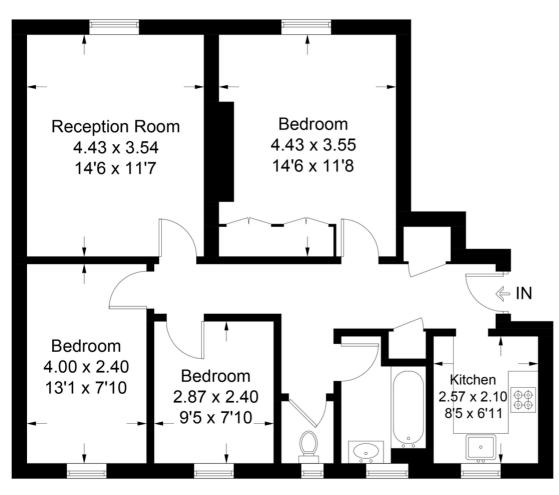

## **Streatleigh Court**

Approximate Gross Internal Area = 74.8 sq m / 805 sq ft

#### **Sixth Floor**

This plan is for layout guidance only. Not drawn to scale unless stated. Windows and door openings are approximate. Whilst every care is taken in the preparation of this plan, please check all dimensions, shapes and compass bearings before making any decisions reliant upon them. (ID329986)