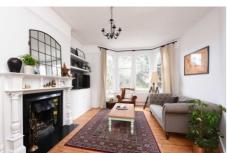

## £475,000

- Two double bedrooms
- Over 800 square feet

An exceptionally large two double bedroom first floor flat with fabulous kitchen breakfast room and attractive reception room. The flat is beautifully presented with spacious rooms and large windows giving lots of natural light. The flat retains some original features and stripped wooden floor boards feature in the main living areas. The property is located next to Tooting Bec Common and is a short walk from the high streets' shops bars and restaurants. There are a choice of bus routes in to Central London and Tooting (Northern Line) and both Streatham and Streatham Hill stations are all easily accessible giving access to the City Thameslink line and direct routes to London Bridge and Victoria.