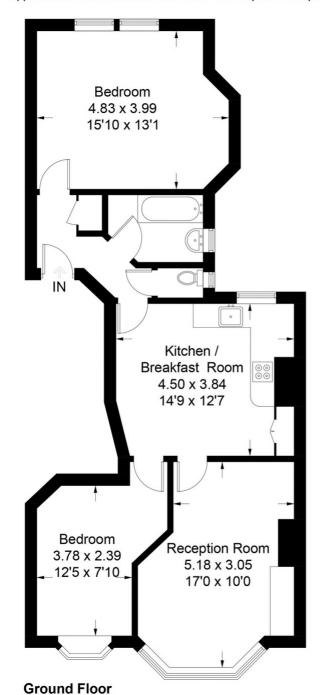

## **Tooting Bec Gardens**

Approximate Gross Internal Area Total = 75.7 sq m / 815 sq ft

Illustration for identification purposes only, measurements are approximate, not to scale. FloorplansUsketch.com © 2017 (ID395393)