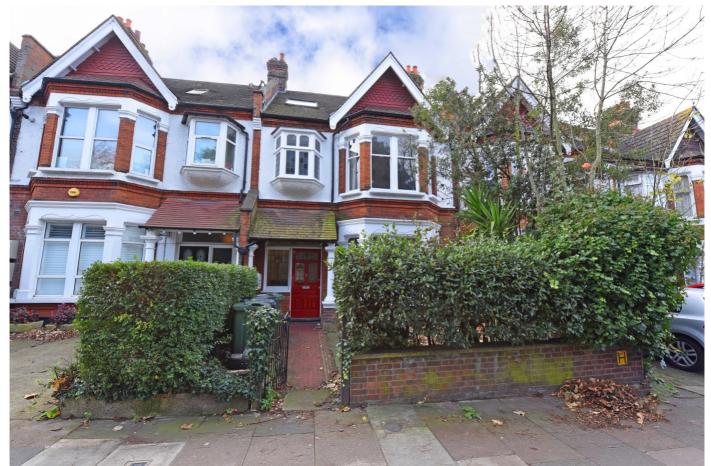

## **Tooting Bec Gardens, Streatham SW16**

Tenure: Leasehold Borough: Lambeth

## £475,000

- Two double bedrooms
- Over 800 square feet

An exceptionally large two double bedroom first floor flat with fabulous kitchen breakfast room and attractive reception room. The flat is beautifully presented with spacious rooms and large windows giving lots of natural light. The flat retains some original features and stripped wooden floor boards feature in the main living areas. The property is located next to Tooting Bec Common and is a short walk from the high streets' shops bars and restaurants. There are a choice of bus routes in to Central London and Tooting (Northern Line) and both Streatham and Streatham Hill stations are all easily accessible giving access to the City Thameslink line and direct routes to London Bridge and Victoria.