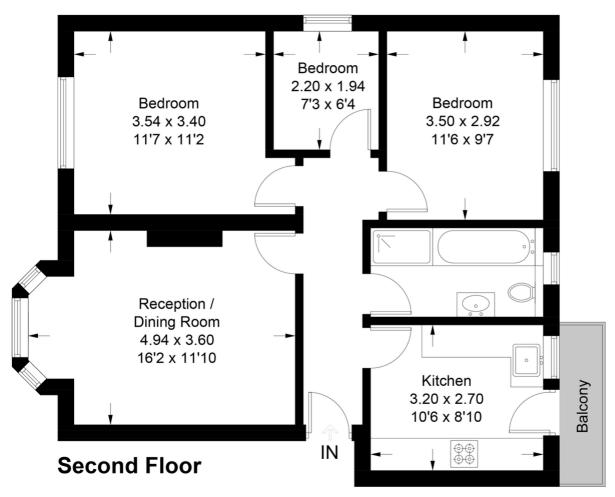

## Offers in excess of £375,000

- Three bedroom flat
- Just off Streatham Common

A lovely and spacious three bedroom flat in Ridley court, on Barrow Road. This second floor flat comprises large reception room, with bay window, three bedrooms, two doubles and one single, modern tiled bathroom, and kitchen fitted with appliances. The property also benefits from a balcony which is accessed via the kitchen. Ridley Court is located on Barrow Road which is excellently located between Streatham BR and Streatham Common BR offering excellent links in to the City. Available now chain free.

## **Ridley Court**

Approximate Gross Internal Area 68.0 sq m / 732 sq ft

This plan is for layout guidance only. Not drawn to scale unless stated. Windows and door openings are approximate. Whilst every care is taken in the preparation of this plan, please check all dimensions, shapes and compass bearings before making any decisions reliant upon them. (ID392934)