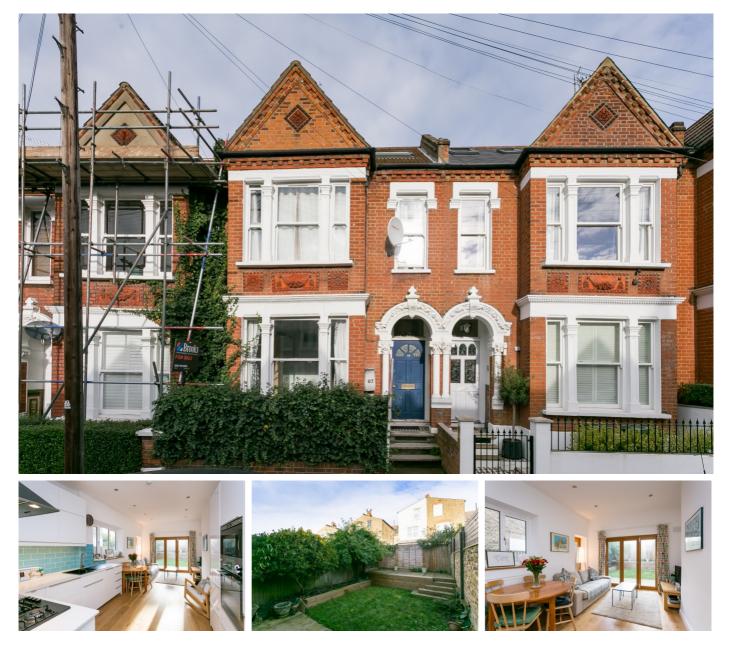

## Offers in excess of £500,000

- Two bedrooms
- Victorian conversion

A wonderful two bedroom Victorian conversion on this hugely popular street near Streatham Hill station. The flat has been refurbished to an extremely high standard with spacious and bright open-plan kitchen and reception with bi-fold doors leading to a landscaped rear garden. The two bedrooms are both doubles and the well-appointed bathroom has a contemporary feel. The flat also comes with a share in the freehold (of three flats in the building, two share the freehold and the other is retained on a lease of less than 80 years - further information available regarding the benefits of this). Kingscourt Rd is in a wonderful position with Tooting Bec Common at one end and easy bus routes to Balham and the Northern Line tube and the excellent array of shops, bars and restaurants of Streatham Hill at the other.