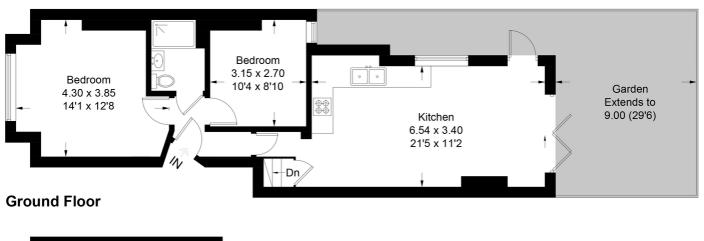

## Kingscourt Road

Approximate Gross Internal Area = 54.9 sq m / 591 sq ft Reduced Headroom = 9.0 sq m / 97 sq ft Total = 63.9 sq m / 688 sq ft

Cellar

This plan is for layout guidance only. Not drawn to scale unless stated. Windows and door openings are approximate. Whilst every care is taken in the preparation of this plan, please check all dimensions, shapes and compass bearings before making any decisions reliant upon them. (ID392216)