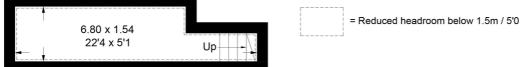

## Kingscourt Road

Approximate Gross Internal Area = 54.9 sq m / 591 sq ft Reduced Headroom = 9.0 sq m / 97 sq ft Total = 63.9 sq m / 688 sq ft

Cellar

This plan is for layout guidance only. Not drawn to scale unless stated. Windows and door openings are approximate. Whilst every care is taken in the preparation of this plan, please check all dimensions, shapes and compass bearings before making any decisions reliant upon them. (ID392216)