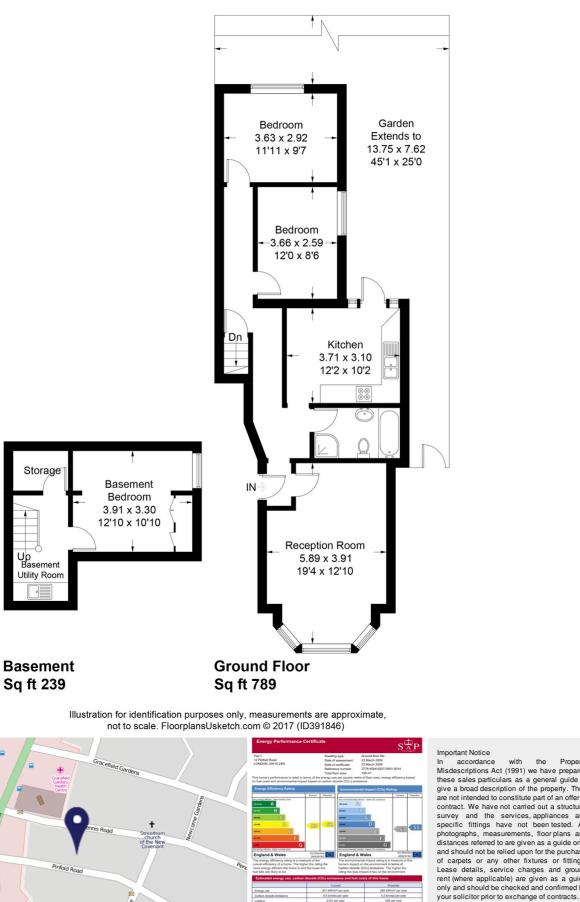

## **Pinfold Road**

Approximate Gross Internal Area Total = 95.5 sq m / 1028 sq ft

٢

Ockley r

© OpenStreetMap contributors, CC BY SA

D

hill R

Ockley Road