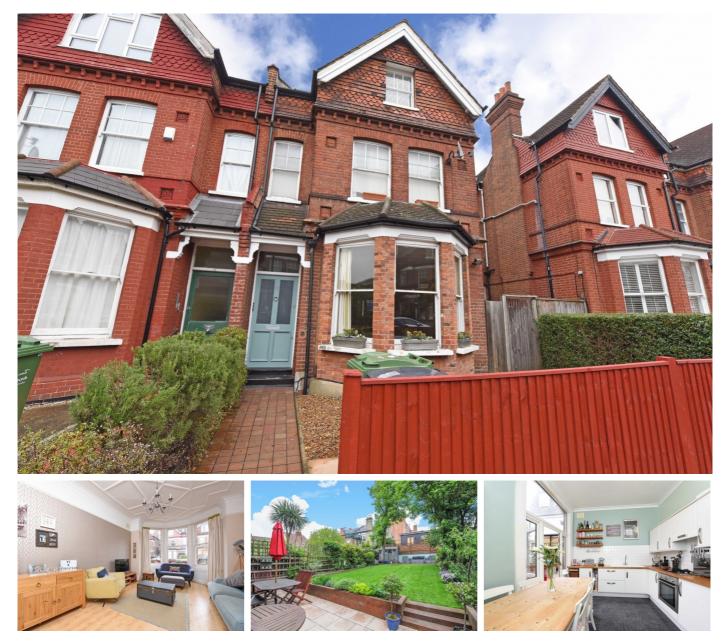

## Pinfold Road, Streatham SW16

Tenure: Borough: Lambeth

## £600,000

- Three double bedrooms
- Delightful private garden

A beautifully presented three double bedroom ground floor garden flat. The accommodation has high ceilings and original features and has been refurbished by the current owners. The flat is bright and airy throughout and has a delightful private rear garden. The flat has a share of the freehold and is located just off the High Street where shops bars and restaurants can be found. Both Streatham and Streatham Hill stations are within easy reach and many buses run along the high road as an alternative route into the city.