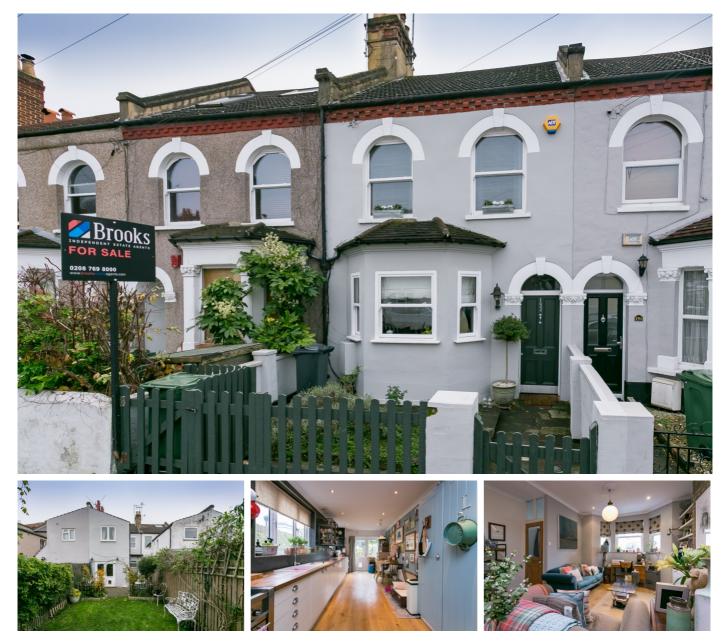

# £750,000

- Three bedrooms
- Victorian terrace

A beautiful three bedroom Victorian terrace on one of the most popular streets in SW16. This charming house has a wonderful open-double reception with a lovely charming feel. There is a feature bay window to the front and two fireplaces. To the rear is a lovely kitchen-breakfast room leading to the South-facing garden, much longer than the average on the street. Upstairs there are three decent double bedrooms and well-appointed family bathroom. Wellfield Road is in a lovely location with easy access to the High Road, the common and train stations at Streatham Hill and Streatham.