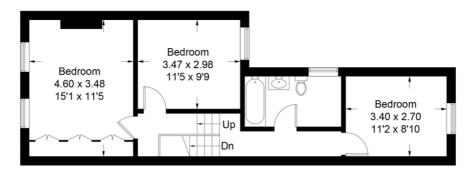

### Wellfield Road

Approximate Gross Internal Area 107.5 sq m / 1157 sq ft

#### **First Floor**