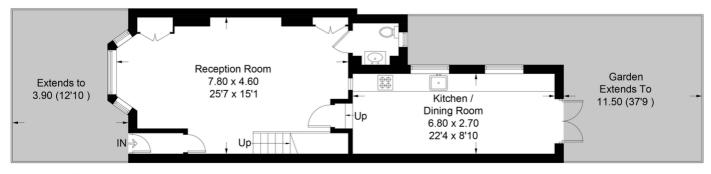

### Wellfield Road

Approximate Gross Internal Area 107.5 sq m / 1157 sq ft

### **Ground Floor**

This plan is for layout guidance only. Not drawn to scale unless stated. Windows and door openings are approximate. Whilst every care is taken in the preparation of this plan, please check all dimensions, shapes and compass bearings before making any decisions reliant upon them. (ID391991)