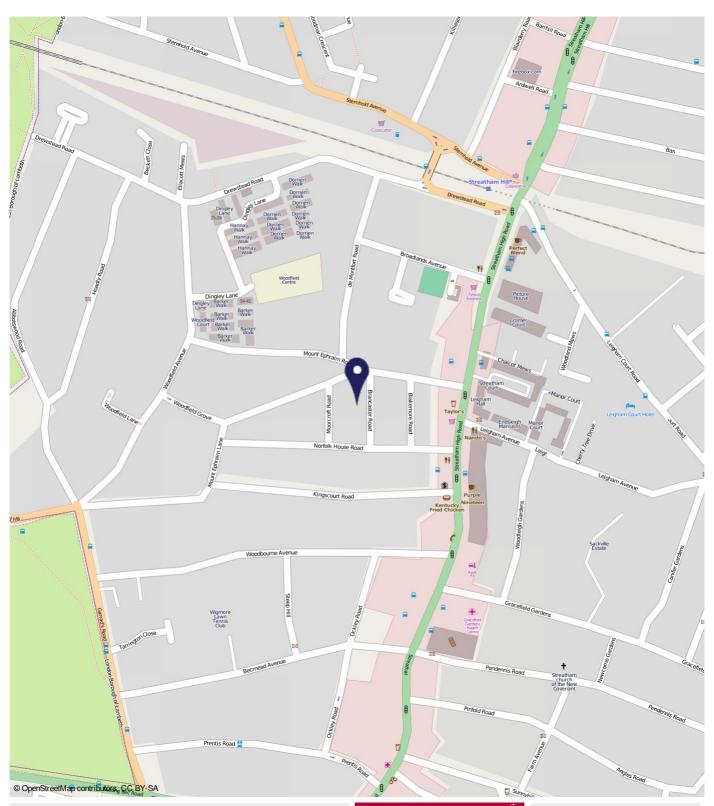

#### Distances

To Streatham Hill Rail Station 0.2 miles To Streatham Rail Station 0.6 miles To Balham Underground Station 1.1 miles