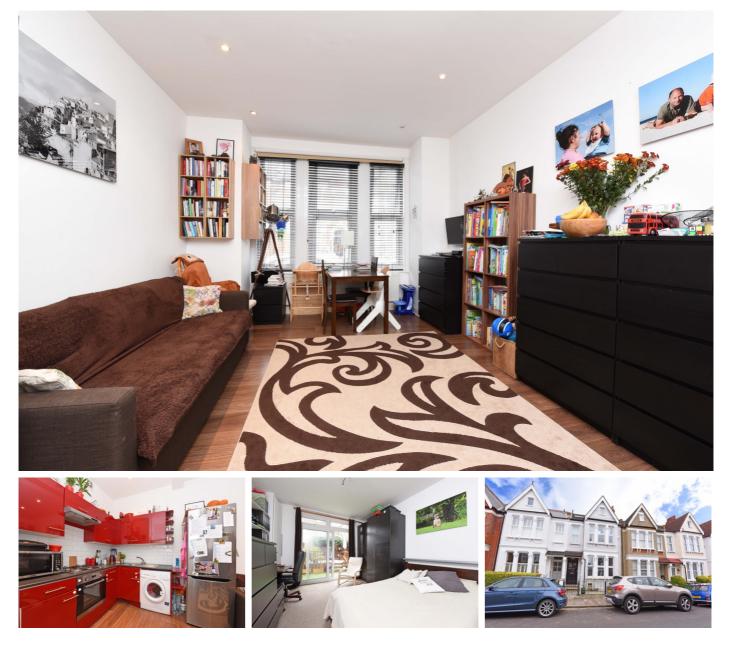

# £1,425 pcm

- Two bedroom flat
- Private garden

A spacious and bright two bedroom, ground floor flat on Brancaster Road in Streatham Hill. This property comprises large open plan living room / kitchen, fitted with aplliances, two bedrooms, modern tiled bathroom, large cellar and a private garden. The flat is located within close proximity of Streatham Hill station, offering routes into the city, and the local amenities of the high road.