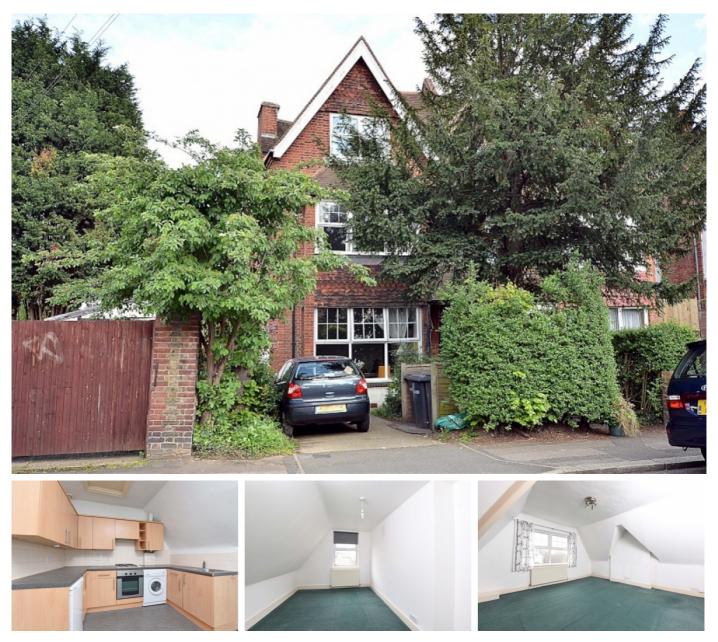

## **Conyers Road, Streatham SW16**

Tenure: Leasehold Borough: Lambeth

# Offers in excess of £350,000

- Two double bedrooms
- Excellent top floor conversion flat

An excellent top floor two bedroom conversion neatly positioned in walking distance of Streatham Station and Streatham Common station. The flat is offered chain free and has two good doubles as well as large open plan-kitchen and reception. There is also a very large loft area ideal for storage. Convers Road is in close proximity of Tooting Bec Common and the amenities of Streatham High Road. The ground rent on this property is only £100 per year and the freehold will be offered to lease holders upon completition of this sale.