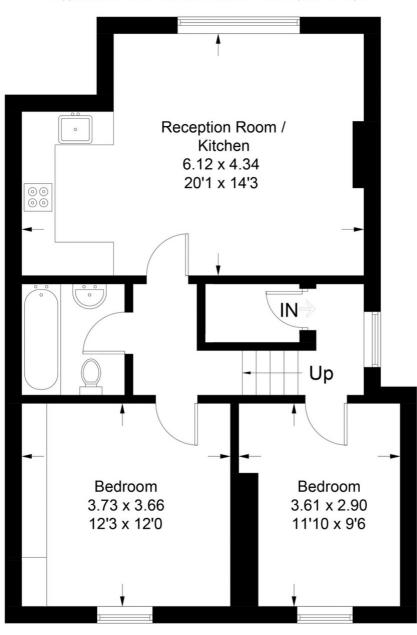

### **Conyers Road**

Approximate Gross Internal Area Total = 60.6 sq m / 652 sq ft

# **Second Floor**

Illustration for identification purposes only, measurements are approximate, not to scale. FloorplansUsketch.com © 2017 (ID386739)