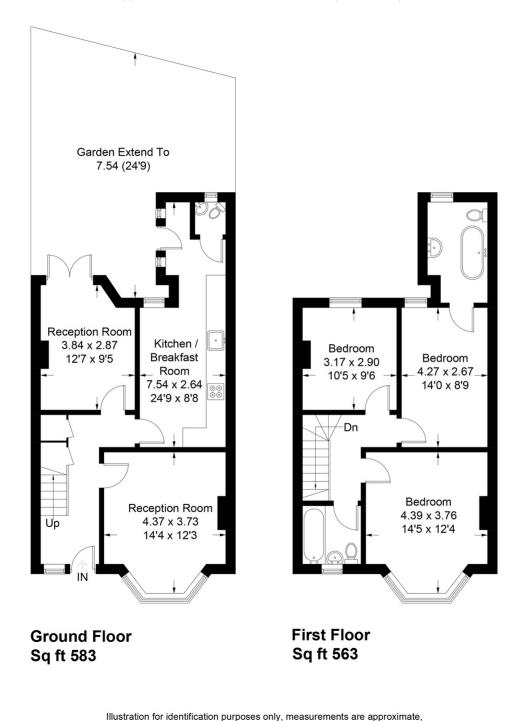

## **Babington Road**

Approximate Gross Internal Area = 106.5 sq m / 1146 sq ft

Important Notice

In accordance with the Property Misdescriptions Act (1991) we have prepared these sales particulars as a general guide to give a broad description of the property. They are not intended to constitute part of an offer or contract. We have not carried out a structural survey and the services, appliances and specific fittings have not been tested. All photographs, measurements, floor plans and distances referred to are given as a guide only and should not be relied upon for the purchase of carpets or any other fixtures or fittings. Lease details, service charges and ground rent (where applicable) are given as a guide only and should be checked and confirmed by your solicitor prior to exchange of contracts.