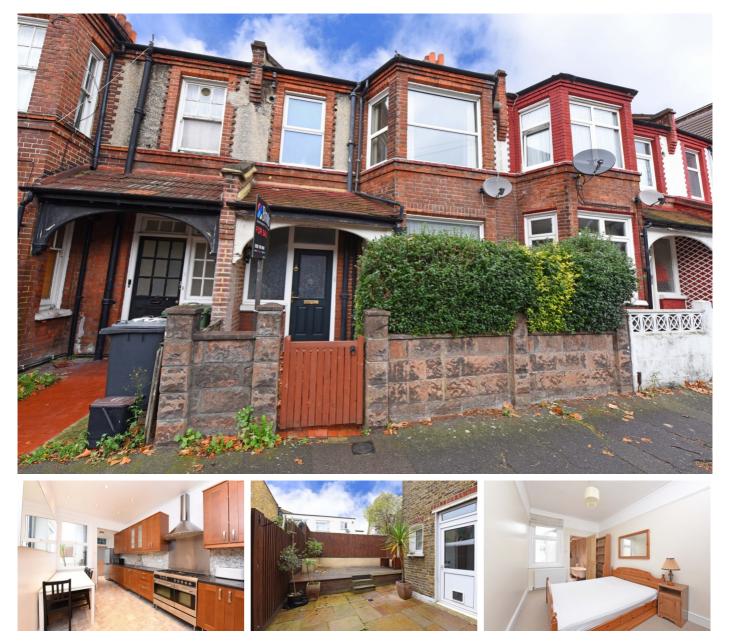

## **Babington Road, Streatham SW16**

Tenure: Freehold Borough: Lambeth

## £650,000

- Three bedrooms
- Edwardian House

A lovely three bedroom Edwardian house which is presented in very good condition and offered chain free. To the rear of the house is a private garden and there is also a large loft with potential for extension subject to the usual permissions. The house is neatly located a short walk from the excellent shops, bars and restaurants of Streatham High Road, there is brilliant transport links from Streatham Station and bus routes in to the City and the wide open spaces of Tooting Bec Common and Streatham Common.