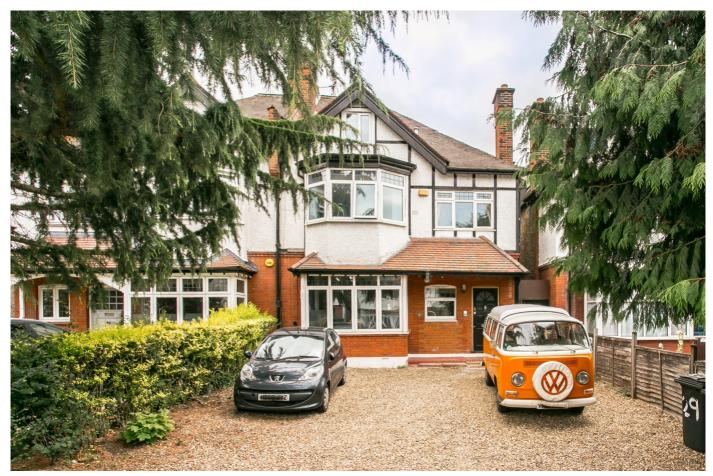

# Woodbourne Avenue, Streatham Hill SW16

Tenure: Share of Freehold Borough: Lambeth

## Offers in excess of £460,000

- Three bedroom maisonette
- Split level

This stunning property is arranged over the ground and first floor of this beautiful semi-detached house. The ground floor comprises; large living room with bay window, separate fitted kitchen with appliances, bathroom and third bedroom/ study. Upstairs there are two double bedrooms. The property has a private south facing garden, its own entrance and access to off street parking.