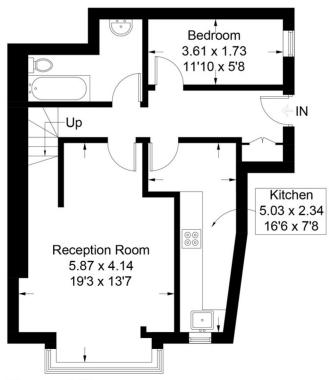

### **Woodbourne Avenue**

Approximate Gross Internal Area Total = 79.8 sq m / 859 sq ft

### First Floor Sq ft 291

### Ground Floor Sq ft 568

Illustration for identification purposes only, measurements are approximate, not to scale. FloorplansUsketch.com © 2017 (ID387214)