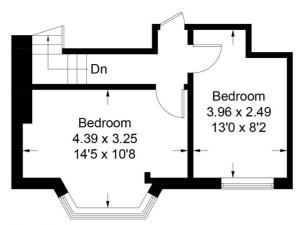

### **Woodbourne Avenue**

Approximate Gross Internal Area Total = 79.8 sq m / 859 sq ft

### First Floor Sq ft 291

### Ground Floor Sq ft 568

Illustration for identification purposes only, measurements are approximate, not to scale. FloorplansUsketch.com © 2017 (ID387214)