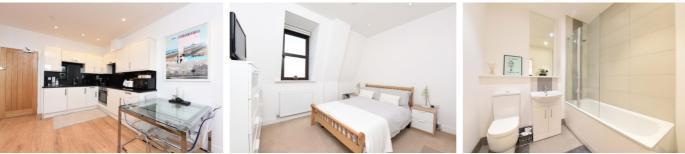

## £1,200 pcm

- New development
- Kitchen fitted with appliances

A modern top floor flat to rent in Hopton House. The apartment offers; open-plan accommodation ideal for living and entertaining, fully fitted kitchen with integrated appliances, double bedroom and bathroom. Located within close proximity to Streatham Common and only yards away from Streatham station.