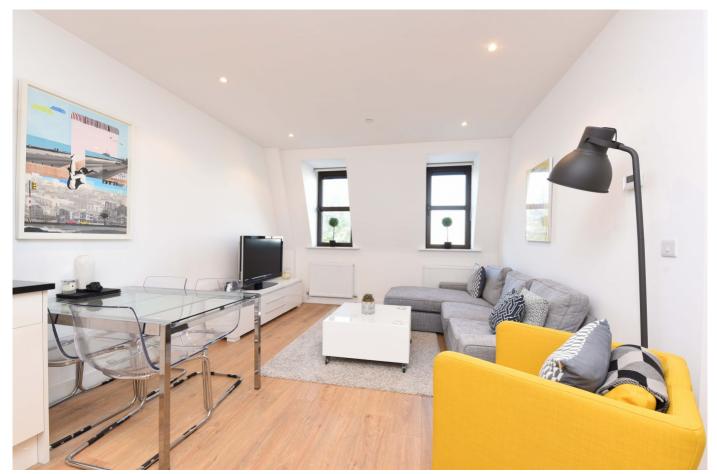

## £1,200 pcm

- New development
- Kitchen fitted with appliances

A modern top floor flat to rent in Hopton House. The apartment offers; open-plan accommodation ideal for living and entertaining, fully fitted kitchen with integrated appliances, double bedroom and bathroom. Located within close proximity to Streatham Common and only yards away from Streatham station.