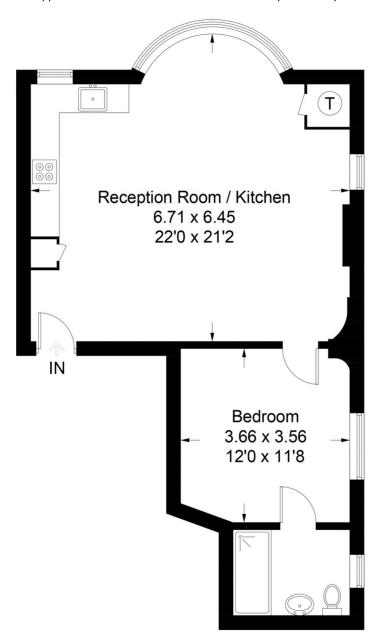

#### **Drewstead Road**

Approximate Gross Internal Area Total = 56.6 sq m / 609 sq ft

## **First Floor**

Illustration for identification purposes only, measurements are approximate, not to scale. FloorplansUsketch.com © 2017 (ID385570)