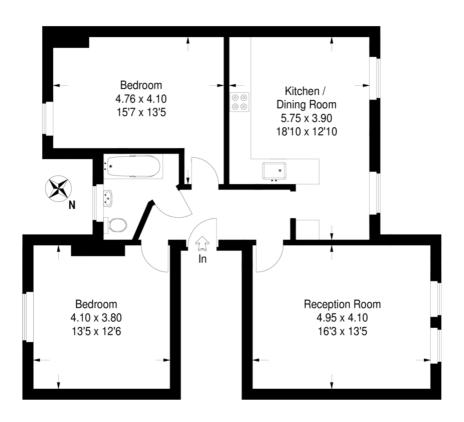

## Madeira Road

Approximate Gross Internal Area 82.1 sq m / 884 sq ft

## **First Floor**

This plan is for layout guidance only. Not drawn to scale unless stated.
Windows & door openings are approximate. Whilst every care is taken in the preparation of this plan,please check all dimensions, shapes & compass bearings before making any decisions reliant upon them. (ID235942)