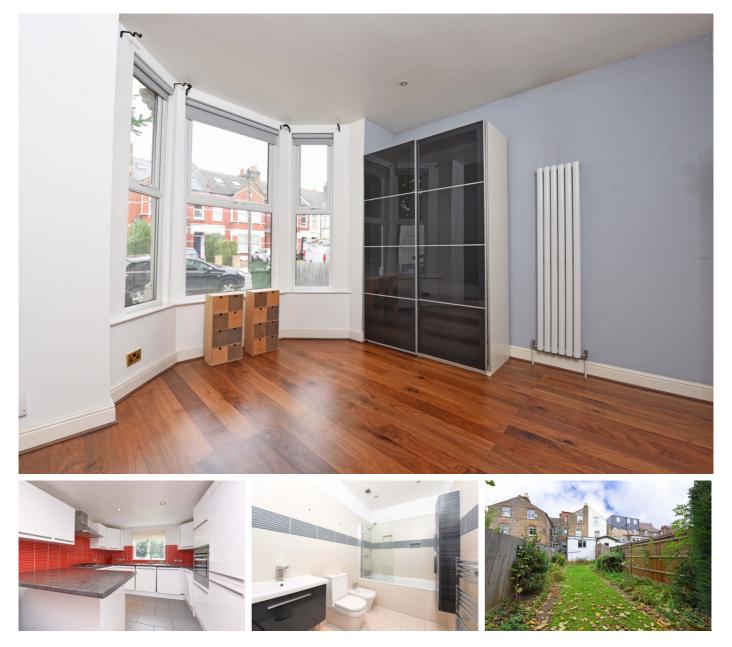

## **Gleneagle Road, Streatham SW16**

Tenure: Leasehold Borough: Lambeth

## £450,000

- Three bedrooms
- Wonderful garden

A three bedroom flat with wonderful garden a short walk from both Streatham and Streatham common stations. Arranged over the ground floor of this lovely Victorian building, the flat is presented in excellent order and is offered to the market chain free. Gleneagle Rd offers easy access to the excellent shops, bars and restaurants of Streatham High Road as well as being in close proximity of Tooting Bec Common.