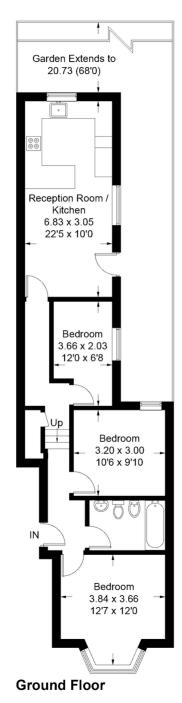

## Gleneagle Road

Approximate Gross Internal Area Total = 67.4 sq m / 725 sq ft

Illustration for identification purposes only, measurements are approximate, not to scale. FloorplansUsketch.com © 2017 (ID382386)