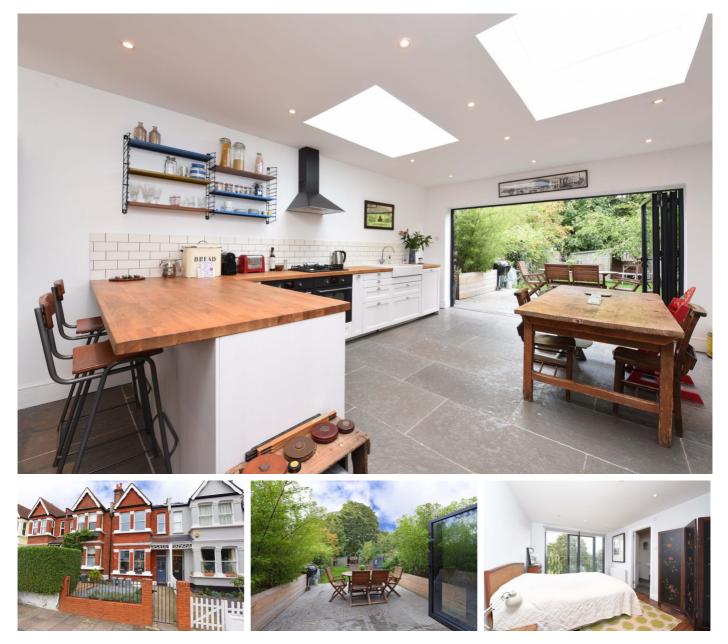

## £800,000

- Three double bedrooms
- Bifold doors onto a large garden

A stunning three double bedroom, two bathroom extended house with a magnificent kitchen/family room overlooking a large garden. The house is beautifully presented and feels light and airy. The main room at the rear is fabulous with bifold doors that lead onto the garden which is bordered by trees giving great privacy and a lovely view. This is a popular road in the Furzedown area with good local schools and a parade of shops. Tooting and Streatham Common stations are only a short walk away and there are bus services at the end of the road.