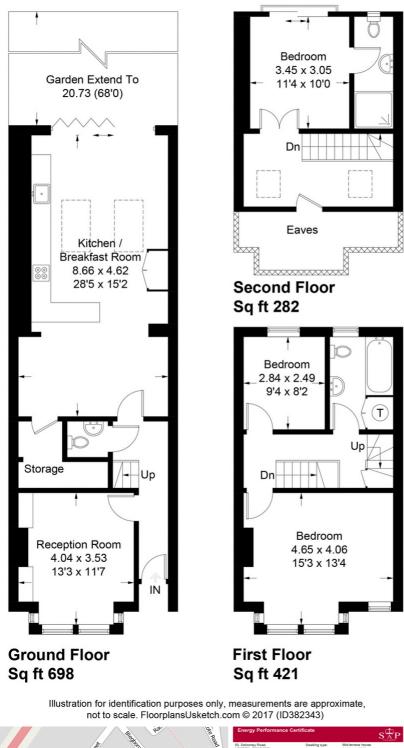

## **Dahomey Road**

Approximate Gross Internal Area Total = 130.1 sq m / 1401 sq ft