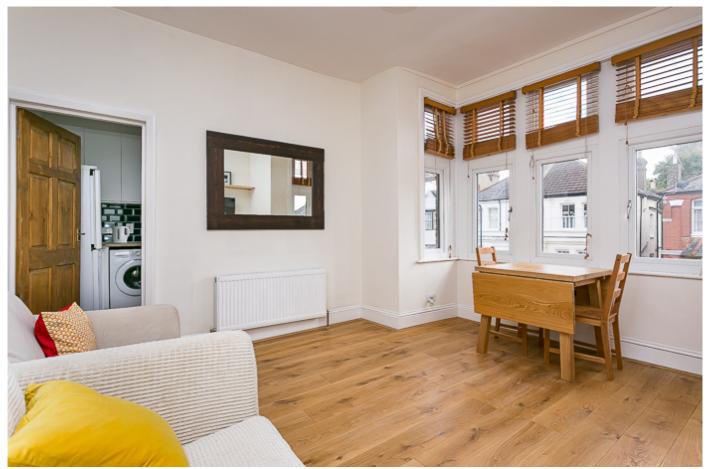

# £1,450 pcm

- Two double bedrooms
- Newly redecorated

A spacious, first floor, split level flat on a popular road, within close proximity to Streatham Common station. This newly redecorated apartment comprises; large reception room with bay window, two double bedrooms, brand new kitchen fitted with appliance and modern tiled bathroom. As well as Streatham Common station, Streatham is a short distance away as well as the local amenities. Available mid-March, furnished.