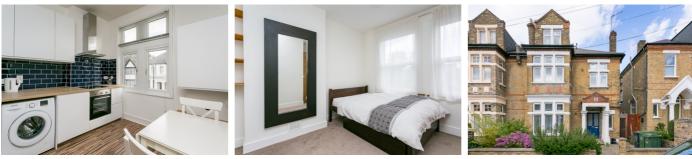

# £1,450 pcm

- Two double bedrooms
- Newly redecorated

A spacious, first floor, split level flat on a popular road, within close proximity to Streatham Common station. This newly redecorated apartment comprises; large reception room with bay window, two double bedrooms, brand new kitchen fitted with appliance and modern tiled bathroom. As well as Streatham Common station, Streatham is a short distance away as well as the local amenities. Available mid-March, furnished.