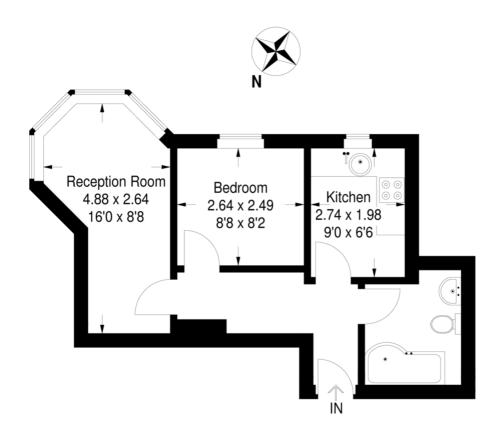

## Leigham Vale

Approximate Gross Internal Area 34.9 sq m / 376 sq ft

## **First Floor**

This plan is for layout guidance only. Not drawn to scale unless stated. Windows & door openings are approximate.

Whilst every care is taken in the preparation of this plan, please check all dimensions, shapes & compass bearings before making any decisions reliant upon them. (ID133295)