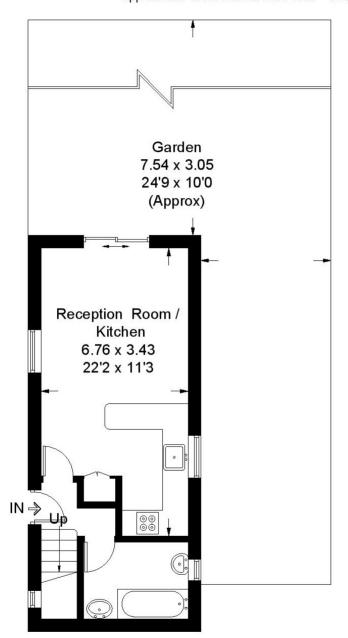

## **Conyers Road**

Approximate Gross Internal Area Total = 54.9 sq m / 591 sq ft

Ground Floor Sq ft 326

First Floor Sq ft 265

Illustration for identification purposes only, measurements are approximate, not to scale. FloorplansUsketch.com © 2017 (ID368099)