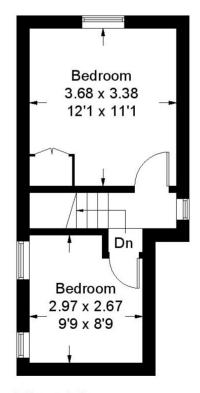

## **Conyers Road**

Approximate Gross Internal Area Total = 54.9 sq m / 591 sq ft

Ground Floor Sq ft 326

First Floor Sq ft 265

Illustration for identification purposes only, measurements are approximate, not to scale. FloorplansUsketch.com © 2017 (ID368099)