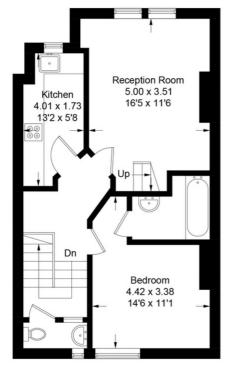

## £375,000

- Large one bedroom conversion flat (approx. 866 sq ft)
- No onward chain

A fabulous large conversion flat (approx. 866 sq ft) with a loft room that could be converted to second bedroom or used as workspace. The flat is presented in good order and has large bedroom, reception, bathroom and separate kitchen. Ashlake Road is a lovely guiet street, brilliantly located a couple of minutes walk from Streatham Station and the new Marks and Spencer's Food Hall and Aldi supermarket. Offered with no onward chain.

## **Ashlake Road**

First Floor Sq ft 38

Second Floor Sq ft 534

Third Floor Sq ft 182