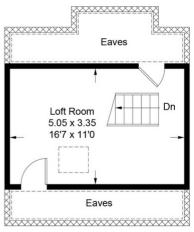

## £375,000

- Large one bedroom conversion flat (approx. 866 sq ft)
- No onward chain

A fabulous large conversion flat (approx. 866 sq ft) with a loft room that could be converted to second bedroom or used as workspace. The flat is presented in good order and has large bedroom, reception, bathroom and separate kitchen. Ashlake Road is a lovely guiet street, brilliantly located a couple of minutes walk from Streatham Station and the new Marks and Spencer's Food Hall and Aldi supermarket. Offered with no onward chain.

## **Ashlake Road**

First Floor Sq ft 38

Second Floor Sq ft 534

Third Floor Sq ft 182