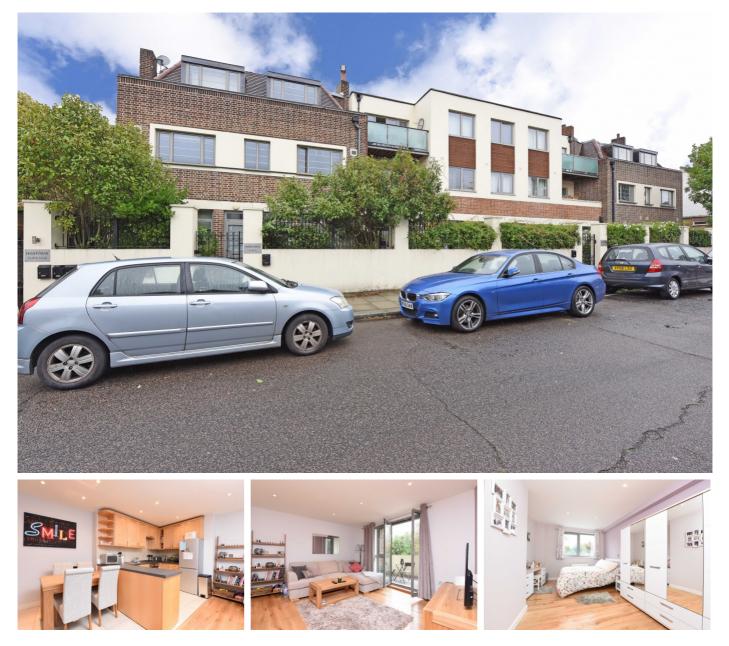

## £350,000

- Spacious one bedroom flat
- Gated property

A lovely spacious one bed flat on the first floor of this modern development. The flat includes a large open plan living area, balcony, bathroom with separate shower and bath and good space for storage. The property is in good condition. The location is convenient for both Tulse Hill and Streatham Hill connections with direct routes in to the City, London Bridge and Victoria. There is a park close by called Hillside Gardens.