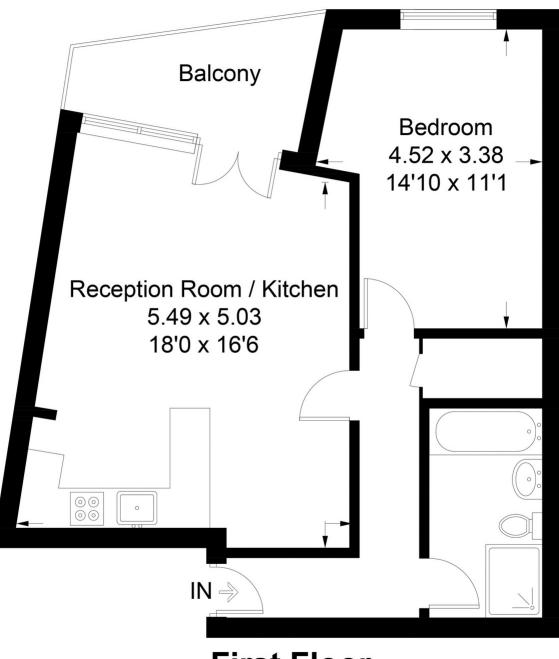

## Highview

Approximate Gross Internal Area Total = 54.7 sq m / 589 sq ft

**First Floor** 

Illustration for identification purposes only, measurements are approximate, not to scale. FloorplansUsketch.com © 2017 (ID 369794)