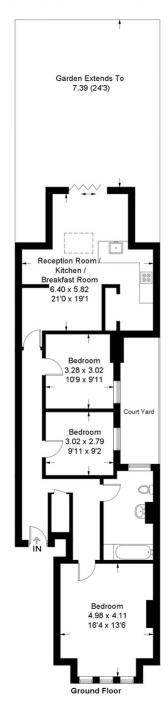

## Gleneldon Road

Approximate Gross Internal Area Total = 94.9 sq m / 1021 sq ft

Illustration for identification purposes only, measurements are approximate, not to scale. FloorplansUsketch.com @ 2017 (ID 368068)