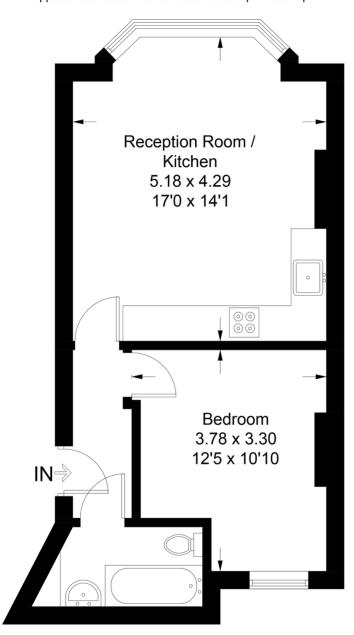

### **Tooting Bec Gardens**

Approximate Gross Internal Area = 39.5 sq m / 425 sq ft

## **Ground Floor**

Illustration for identification purposes only, measurements are approximate, not to scale. FloorplansUsketch.com © 2017 (ID367371)