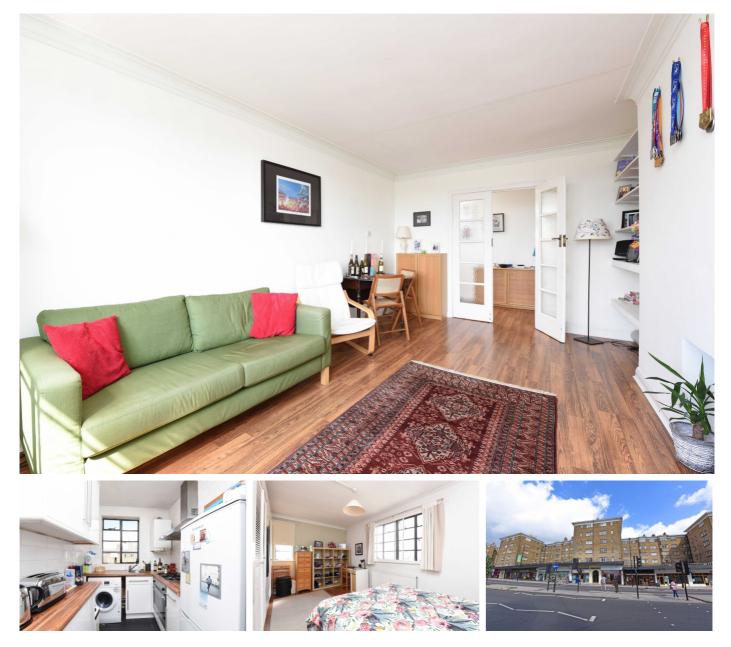

### Offers in excess of £275,000

- One bedroom
- Attractive mansion block

A beautifully presented one bed flat in an attractive mansion block on the High Road with stunning views across London. The accommodation is spacious, light and situated on the top floor. There is a telephone entry phone system and lift within the block. The bus stop outside gives immediate access to the city via numerous bus routes and Streatham Hill station offers direct access to Victoria, London Bridge and Clapham Junction. There are also many shops bars and restaurants close by.