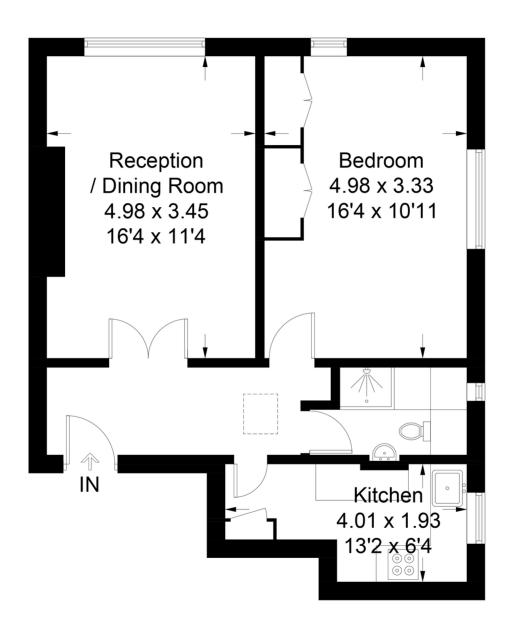

## The High

Approximate Gross Internal Area Total = 53.1 sq m / 571 sq ft

# **Fifth Floor**

Illustration for identification purposes only, measurements are approximate, not to scale. FloorplansUsketch.com © 2017 (ID366604)