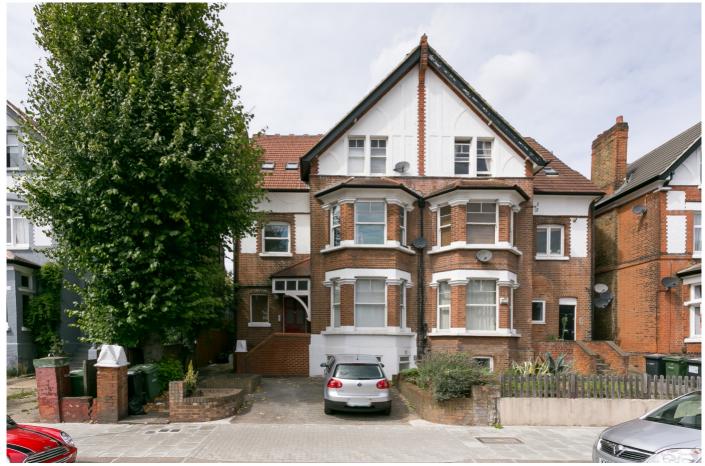

## Gleneagle Road, Streatham SW16

Tenure: Leasehold Borough: Lambeth

## £425,000

- Two bedrooms
- **Conversion flat**

An excellent two-bedroom conversion flat on this quiet street a short walk from Streatham and Streatham Common train stations. The flat, arranged over two levels, has a huge reception room, perfect for entertaining, with separate kitchen, bathroom and two spacious double bedrooms. To the rear is a private section of the garden and at the front is off-street parking. The flat is offered to the market chain free and benefits from close proximity to Tooting Bec Common and the excellent array of shops, bars and restaurants of Streatham High Road.