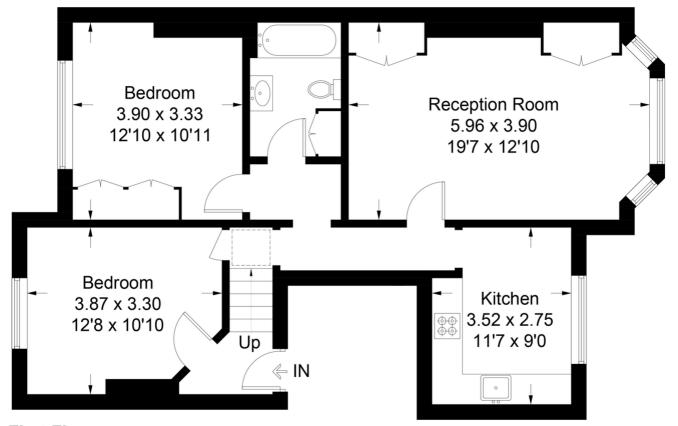

## Gleneagle Road

Approximate Gross Internal Area = 72.9 sq m / 785 sq ft Reduced Headroom = 0.7 sq m / 8 sq ft Total = 73.6 sq m / 793 sq ft

## **First Floor**

This plan is for layout guidance only. Not drawn to scale unless stated. Windows and door openings are approximate. Whilst every care is taken in the preparation of this plan, please check all dimensions, shapes and compass bearings before making any decisions reliant upon them. (ID366292)