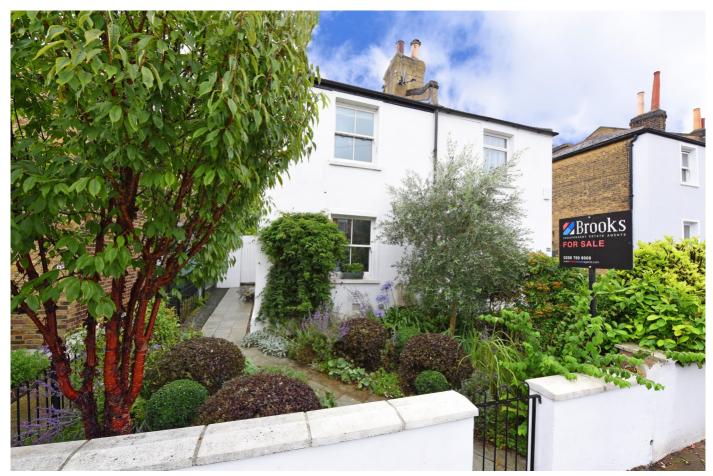

## Wellfield Road, Streatham SW16

Tenure: Freehold Borough: Lambeth

## £575,000

- Semi-detached Victorian cottage
- Extended kitchen-dining room

The best example of one of the most stunning semi-detached Victorian cottages we have seen. A lovely two bedroom, two bathroom house with beautiful landscaped garden. The dining room has been extended into the side return which gives a wonderful entertaining space and leaves a separate reception at the front of the house. There is plenty of storage in the loft above the two sizeable bedrooms and the property is in excellent condition throughout. It is also located on one of the most popular residential streets in central Streatham, close to the amenities of the high road and train stations but very quiet and friendly. The property is offered to the market chain free.