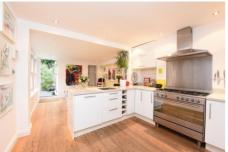

## £575,000

- Semi-detached Victorian cottage
- Extended kitchen-dining room

The best example of one of the most stunning semi-detached Victorian cottages we have seen. A lovely two bedroom, two bathroom house with beautiful landscaped garden. The dining room has been extended into the side return which gives a wonderful entertaining space and leaves a separate reception at the front of the house. There is plenty of storage in the loft above the two sizeable bedrooms and the property is in excellent condition throughout. It is also located on one of the most popular residential streets in central Streatham, close to the amenities of the high road and train stations but very quiet and friendly. The property is offered to the market chain free.