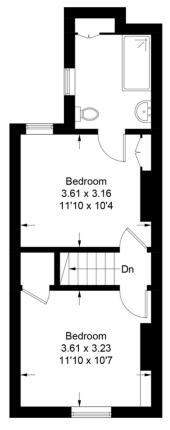

## **Wellfield Road**

Approximate Gross Internal Area Total = 78.9 sq m / 849 sq ft

First Floor Sq ft 358

Illustration for identification purposes only, measurements are approximate, not to scale. FloorplansUsketch.com © 2017 (ID364197)