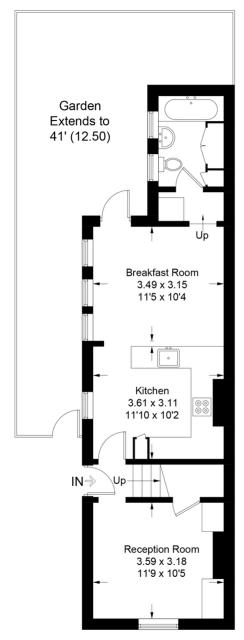

## **Wellfield Road**

Approximate Gross Internal Area Total = 78.9 sq m / 849 sq ft

First Floor Sq ft 358

Illustration for identification purposes only, measurements are approximate, not to scale. FloorplansUsketch.com © 2017 (ID364197)