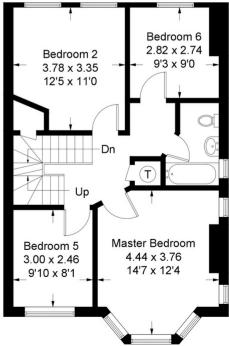

## **Knollys Road**

Approximate Gross Internal Area Total = 181.1 sq m / 1949 sq ft

#### Second Floor Sq ft 482

First Floor Sq ft 651

Illustration for identification purposes only, measurements are approximate, not to scale. FloorplansUsketch.com @ 2017 (ID361824)

Sq ft 816