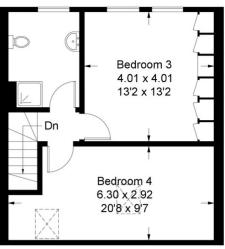

## **Knollys Road**

Approximate Gross Internal Area Total = 181.1 sq m / 1949 sq ft

#### Second Floor Sq ft 482

First Floor Sq ft 651

Illustration for identification purposes only, measurements are approximate, not to scale. FloorplansUsketch.com @ 2017 (ID361824)

Sq ft 816