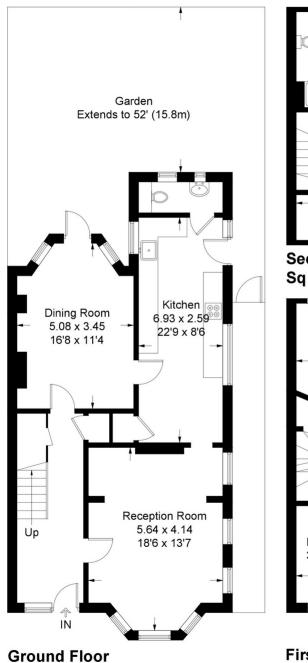

## **Knollys Road**

Approximate Gross Internal Area Total = 181.1 sq m / 1949 sq ft

#### Second Floor Sq ft 482

First Floor Sq ft 651

Illustration for identification purposes only, measurements are approximate, not to scale. FloorplansUsketch.com @ 2017 (ID361824)

Sq ft 816