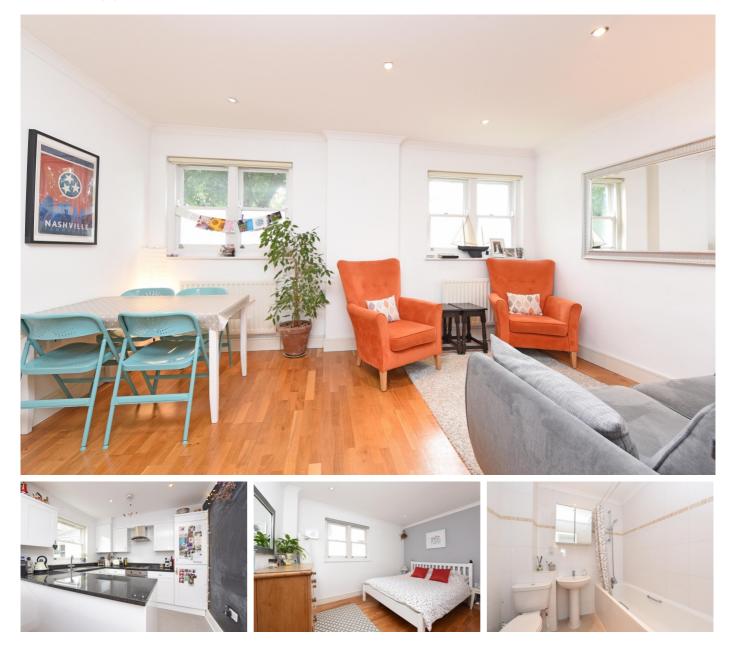

## £1,550 pcm

- Two bedroom flat
- Beautifully presented

An immaculately presented two bedroom flat on Sunnyhill Road. This property comprises; spacious open plan living room/kitchen with fitted appliances, master double bedroom with fitted storage, second bedroom and modern tiled bathroom. The flat also benefits from a private entrance and a communal courtyard.