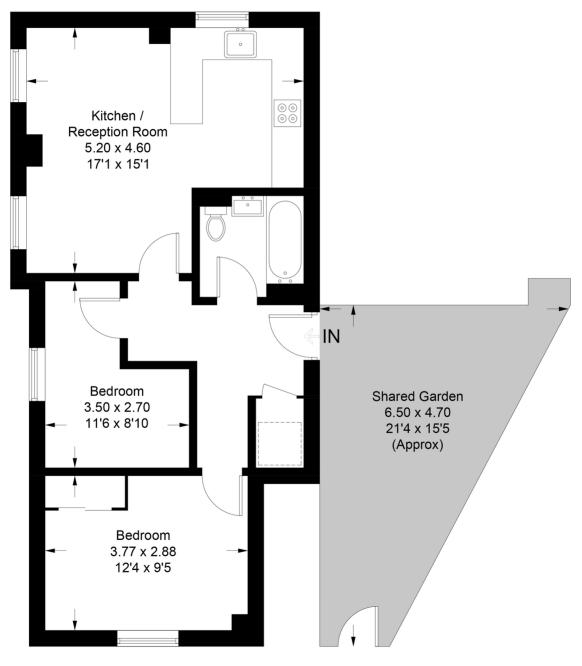

<complex-block>

This plan is for layout guidance only. Not drawn to scale unless stated. Windows and door openings are approximate. Whilst every care is taken in the preparation of this plan, please check all dimensions, shapes and compass bearings before making any decisions reliant upon them. (ID853713)