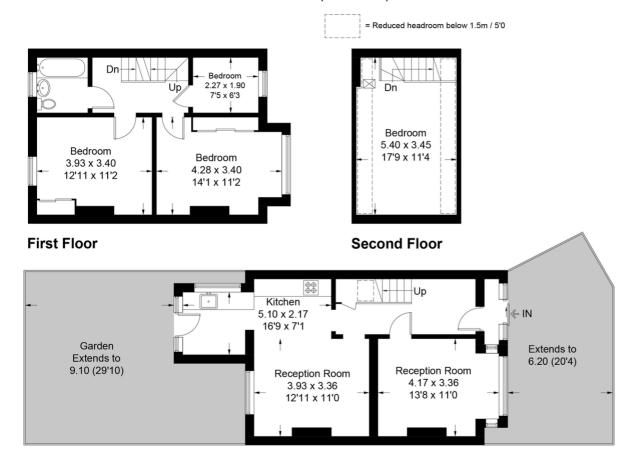

## **Canmore Gardens**

Approximate Gross Internal Area = 105.5 sq m / 1136 sq ft Reduced Headroom = 6.4 sq m / 69 sq ft Total = 111.9 sq m / 1205 sq ft

## **Ground Floor**

This plan is for layout guidance only. Not drawn to scale unless stated. Windows and door openings are approximate. Whilst every care is taken in the preparation of this plan, please check all dimensions, shapes and compass bearings before making any decisions reliant upon them. (ID356678)