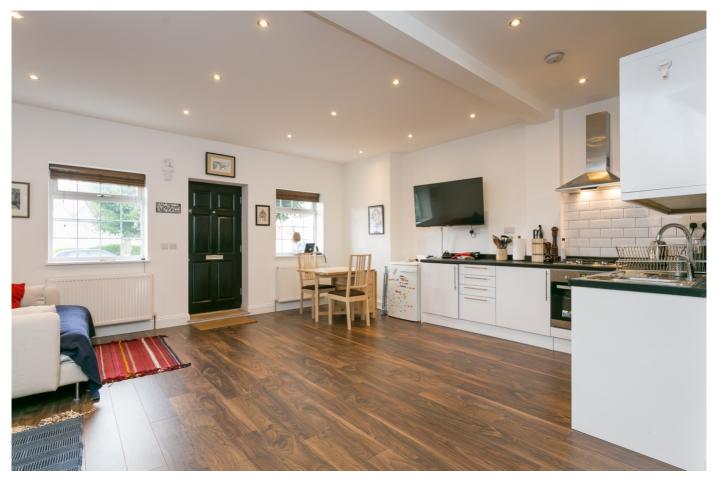

# £1,200 pcm

- Ground floor garden flat
- One bedroom

This beautifully presented ground floor property comprises; modern open plan kitchen/ living space with integrated appliances, double bedroom and tiled bathroom with bath and shower overhead. The accommodation benefits from a private rear garden and inbuilt storage. Available now, furnished.