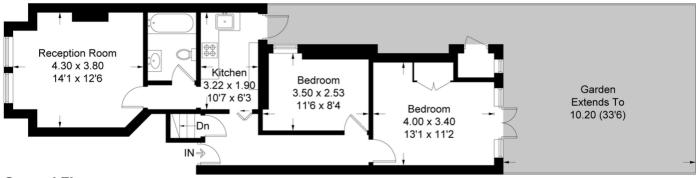

60.2 sq m / 648 sq ft

**Ground Floor** 

This plan is for layout guidance only. Not drawn to scale unless stated. Windows and door openings are approximate. Whilst every care is taken in the preparation of this plan, please check all dimensions, shapes and compass bearings before making any decisions reliant upon them. (ID355203)