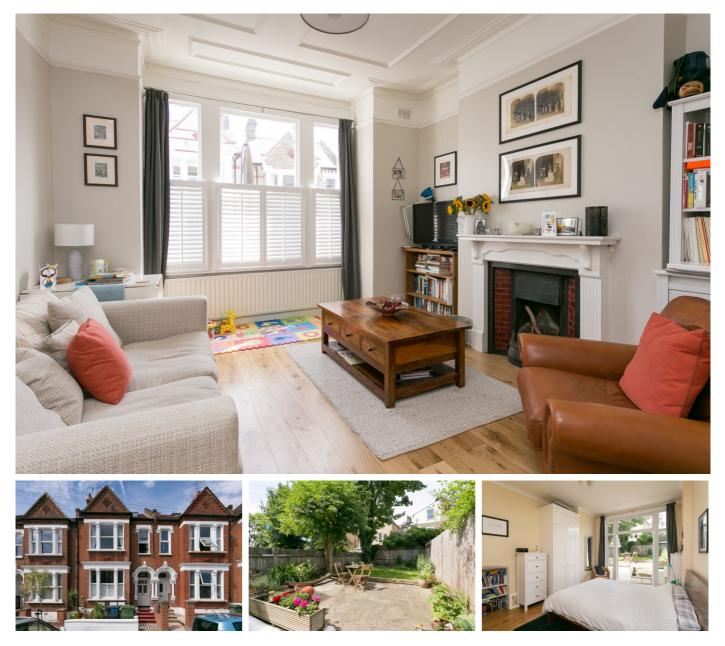

## Offers in excess of £500,000

- Two double bedrooms
- Ground floor garden flat

A delightful two double bedroom ground floor flat within a period conversion on one of Streatham Hill's most popular roads. The property benefits from separate kitchen and charming reception with plantation shutters and a private garden, which is part paved and part lawn. The flat is in good condition. Kingscourt Road is situated just off Streatham High Road with the ever-expanding choice or bars, restaurants and shops. Streatham Hill Train Station is the closest for direct destinations into London Bridge, Victoria and Clapham Junction.