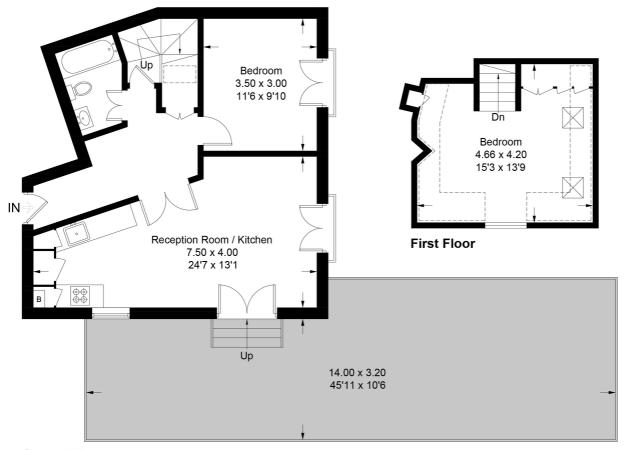

# **Ockley Road**

Approximate Gross Internal Area = 64.3 sq m / 692 sq ft Reduced Headroom = 7.1 sq m / 77sq ft Total = 71.4 sq m / 769 sq ft

#### **Ground Floor**

This plan is for layout guidance only. Not drawn to scale unless stated. Windows and door openings are approximate. Whilst every care is taken in the preparation of this plan, please check all dimensions, shapes and compass bearings before making any decisions reliant upon them. (ID353989)