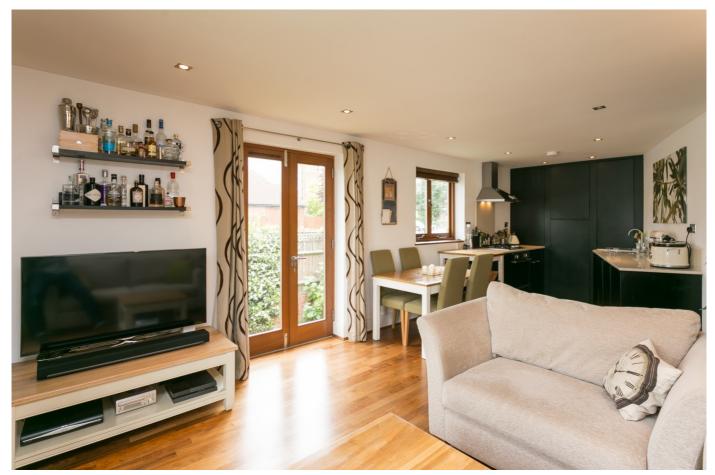

## £500,000

- Two double bedroom maisonette
- Private garden

A beautifully decorated two double bedroom maisonette with private garden. The property is in excellent condition and the living space is open plan with kitchen, dining and seating areas. There are patio doors leading straight out from the living space in to the private garden with part decking, lawn and with a bbq area. The property is located just off Streatham High Road with its array of shops, bars and restaurants. Tooting Common is at the end of the road and Virgin Active Gym is situated yards away. Streatham Hill and Streatham mainline stations are the closest with access in to Victoria, Clapham Junction, London Bridge and the City. There are also numerous buses with routes in to Brixton and central London.