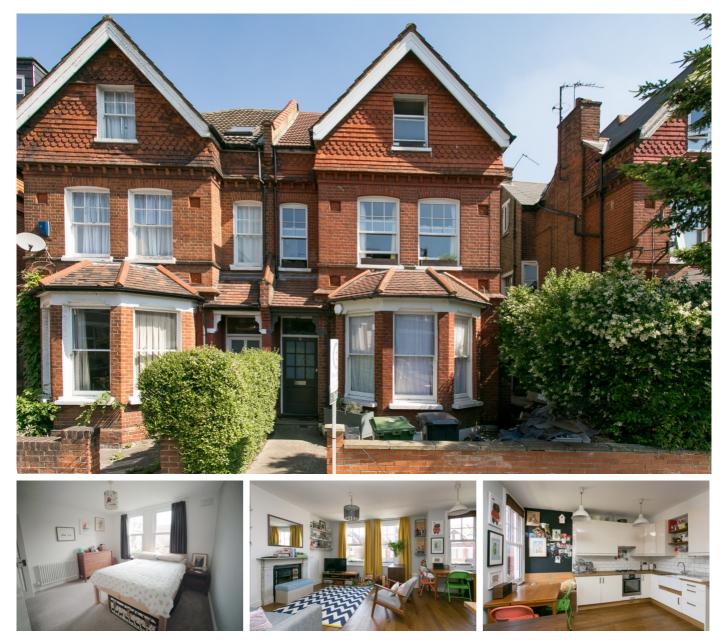

# £480,000

- Three bedroom flat
- Recently refurbished

A beautiful, recently refurbished period conversion. This first floor flat has been lovingly updated and comprises of three bedrooms, bathroom, a lovely South-facing open plan living area, and large loft space. The flat offers clever storage access in two areas. The property is situated immediately off Streatham High Road, giving the owner perfect convenience for shops, bars and restaurants. The nearest station is Streatham Hill, with direct access into London Bridge, Victoria and Clapham Junction. Numerous bus routes are also available to get in to and out of London. The owners of this property have found somewhere they wish to buy.