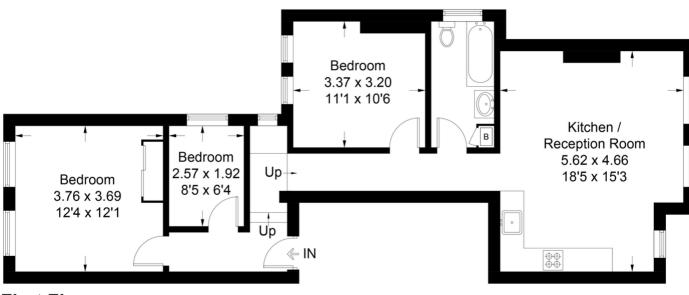

## Pinfold Road

Approximate Gross Internal Area 73.1 sq m / 787 sq ft

### **First Floor**

This plan is for layout guidance only. Not drawn to scale unless stated. Windows and door openings are approximate. Whilst every care is taken in the preparation of this plan, please check all dimensions, shapes and compass bearings before making any decisions reliant upon them. (ID349680)