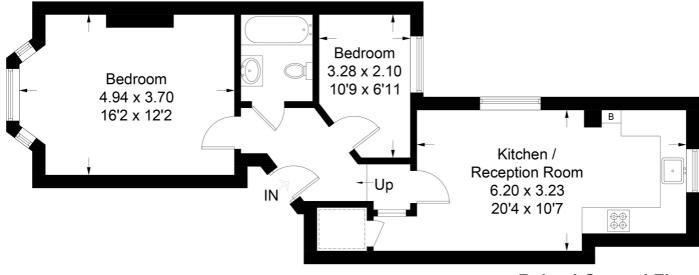

## **Raised Ground Floor**

This plan is for layout guidance only. Not drawn to scale unless stated. Windows and door openings are approximate. Whilst every care is taken in the preparation of this plan, please check all dimensions, shapes and compass bearings before making any decisions reliant upon them. (ID348969)