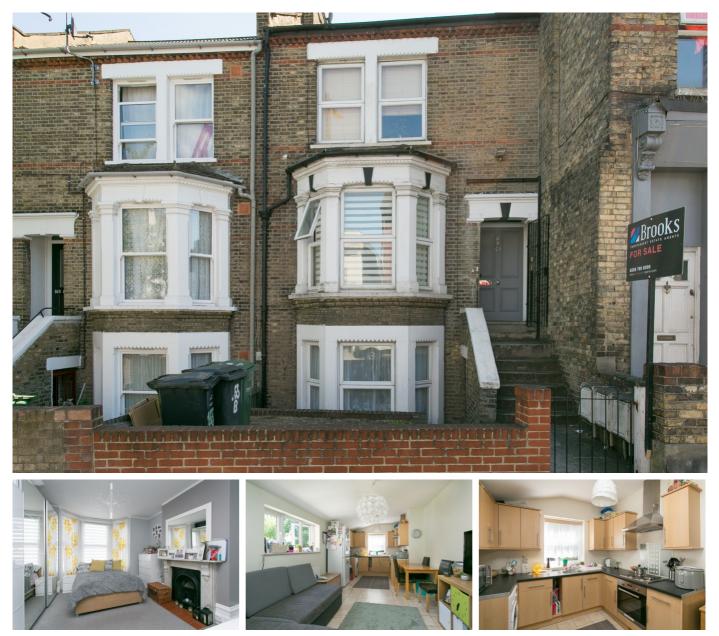

## Norwood High Street, West Norwood SE27

Tenure: Leasehold Borough: Lambeth

## £375,000

- Two bedroom flat
- Recently refurbished

A smart two bedroom flat arranged over the raised ground floor of this attractive Victorian building. The property has been recently refurbished and has a very large open-plan kitchen and reception. The flat is being sold chain free and is very close to the excellent array of shops, bars and restaurants of Norwood High Street and the excellent transport link of West Norwood Station.