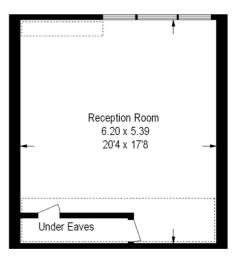

## **Barcombe Avenue**

Approximate Gross Internal Area (Excluding Under Eaves):-104 sq m / 1119 sq ft Under Eaves:- 2 sq m / 21 sq ft Total:- 106 sq m / 1141 sq ft

Ground Floor First Floor Second Floor

This plan is for layout guidance only. Not drawn to scale unless stated. Windows & door openings are approximate. Whilst every care is taken in the preparation of this plan, please check all dimensions, shapes & compass bearings before making any decisions reliant upon them.