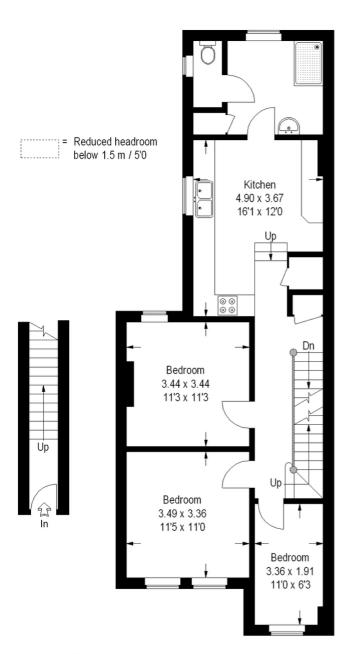

## **Barcombe Avenue**

Approximate Gross Internal Area (Excluding Under Eaves):-104 sq m / 1119 sq ft Under Eaves:- 2 sq m / 21 sq ft Total:- 106 sq m / 1141 sq ft

Ground Floor First Floor Second Floor

This plan is for layout guidance only. Not drawn to scale unless stated. Windows & door openings are approximate. Whilst every care is taken in the preparation of this plan, please check all dimensions, shapes & compass bearings before making any decisions reliant upon them.