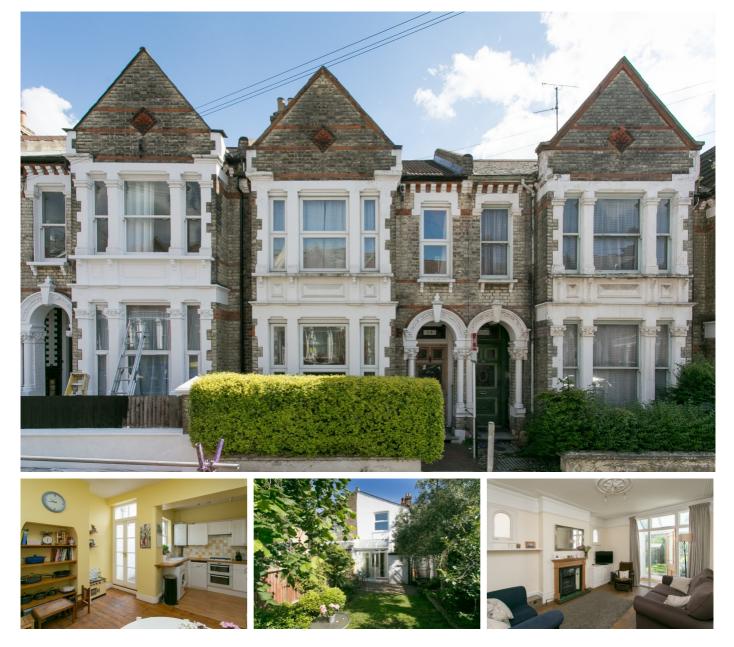

## £950,000

- Four bedroom house
- South-facing garden

A lovely Victorian house on this sought-after street between Streatham Hill Station and Tooting Bec Common. The four-bedroom property has a wealth of wonderful period features including lovely original floorboards, fireplaces and stunning stained glass around the front door. The garden is South-facing and accessed from a large family room to the rear of the property. There is also another reception room to the front of the property with the kitchen-breakfast room completing the ground floor. Above are four good bedrooms with the potential for further extension in to the loft subject to the usual permissions.