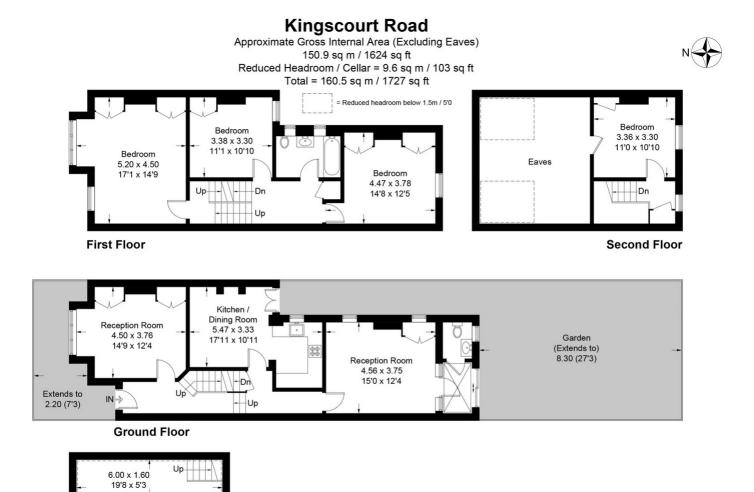

Cellar

This plan is for layout guidance only. Not drawn to scale unless stated. Windows and door openings are approximate. Whilst every care is taken in the preparation of this plan, please check all dimensions, shapes and compass bearings before making any decisions reliant upon them. (ID348337)