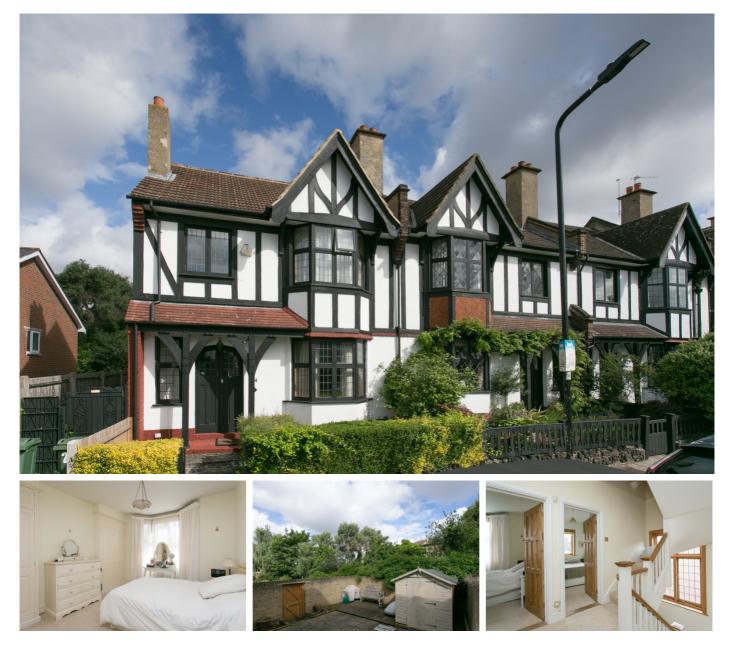

## £800,000

- Four bedroom House
- Unconverted loft

A truly magnificent four bedroom, two bathroom mock-Tudor family house on this quiet street near Streatham Common. The handsome property is very wide with large front and rear receptions and extended kitchendiner. There are four ample bedrooms on the first floor and stairs leading to a large unconverted loft with excellent scope for conversion, subject to the usual permissions. The house is beautifully presented throughout with wooden floors and some working fireplaces. Penistone Road is a short walk from both Streatham Station (Thameslink city line) and Streatham Common Station (West end etc).