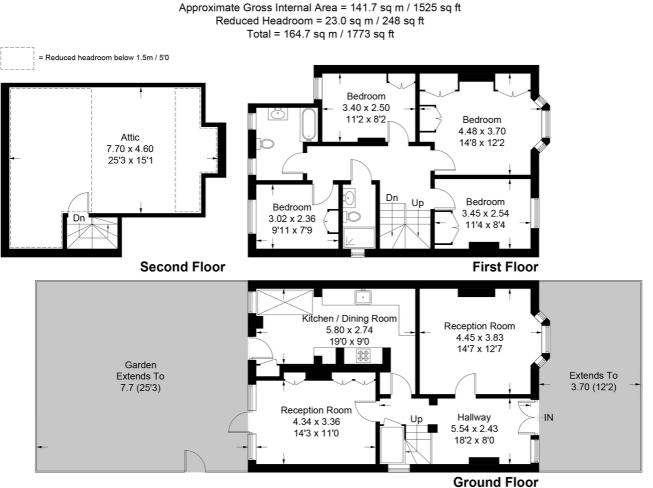

## £800,000

- Four bedroom House
- Unconverted loft

A truly magnificent four bedroom, two bathroom mock-Tudor family house on this quiet street near Streatham Common. The handsome property is very wide with large front and rear receptions and extended kitchendiner. There are four ample bedrooms on the first floor and stairs leading to a large unconverted loft with excellent scope for conversion, subject to the usual permissions. The house is beautifully presented throughout with wooden floors and some working fireplaces. Penistone Road is a short walk from both Streatham Station (Thameslink city line) and Streatham Common Station (West end etc).

This plan is for layout guidance only. Not drawn to scale unless stated. Windows and door openings are approximate. Whilst every care is taken in the preparation of this plan, please check all dimensions, shapes and compass bearings before making any decisions reliant upon them. (ID347031)